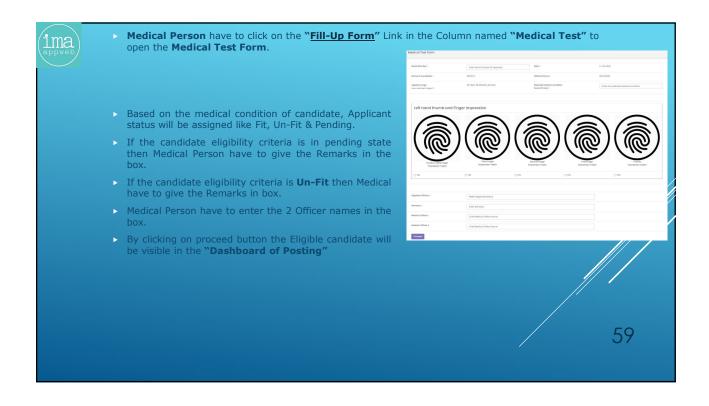

- The online recruitment system will have the following steps: -
  - PLD is to upload the advertisement and relevant circulars on the portal as & when required and simultaneously to create formats for specific vacancies.
  - ✓ After registration, aspiring candidate can apply online for the open advertisements and upload the soft copies of the certificates and will follow the instructions on the user dashboard and received through SMSs on his mobile.
  - PLD shall verify the documents and other details by calling him physically.
  - After verification done by PLD, Trade Test (if required) of the candidate will immediately be conducted.
  - After passing Trade Test (if required), Medical Test shall be conducted at Medical Board Office at IP Depot.
  - After Medical Test done, PLD shall post the candidate.
- 2. The online recruitment portal can be accessed through URL <a href="http://dtc-rp.com">http://dtc-rp.com</a>.
- The flow chart of the complete process is enclosed at Annexure-A.
- The FAQs for aspiring candidates is placed at Annexure-B.
- User Manual, i.e. action points for all the stake holders involved in the recruitment of Contractual Drivers like Administrator [Sr.Mgr(IT)], PLD[Manager(P)], Trade Test [Sr.Manager(MS-1) & Medical Board [Pharmacist(MB)] is enclosed as Annexure-C.
- As per scope of work accepted by M/s IMAAPPWEB LLP, Functionality Testing & User Acceptance Test (UAT) of the developed application was conducted by DTC on 16.04.2021 involving stake holders from all concerned departments/sections.
- 7. For any new issue in the developed web application, the matter may be taken up with Sr.Manager(IT)/Manager(IT-3).