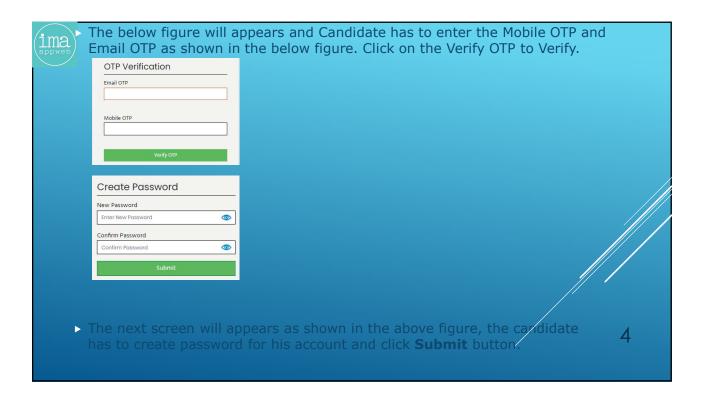

#### 16.Q What will be the procedure for applying online post?

- 1. Candidate will have to login <a href="URL http://dtc-rp.com">URL http://dtc-rp.com</a>
- 2. Aadhaar Card No. will be used as a reference Number; hence already used Aadhaar Card No, Candidate cannot apply for the same post twice.
- 3. New user will have to fill up the application form and submit online. Thereafter keep

monitoring on regular basis for knowing the status of his application and to take action as per directions highlighted in the status bar like when to report for document verification, medical test, posting in depots (in case he is selected for the post) etc.