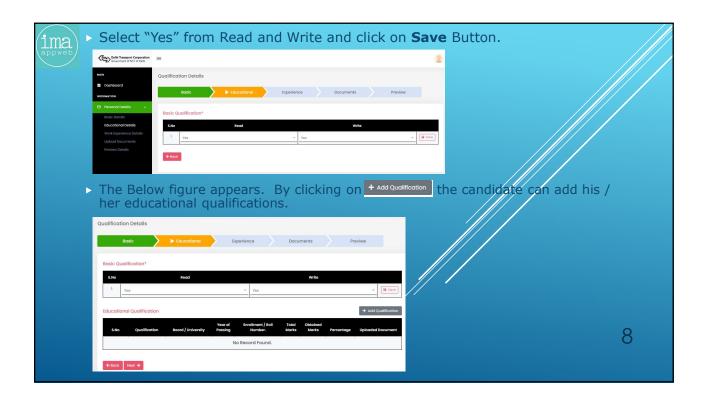

|          |
|     | Not-Registered? Create an account                                                                                                                                                                                                                                    |          |
| •   | The candidate has to enter his registered email id and the Temporary Password that was sent to his / her email address. The candidate can reset the Temporary password from Dashboard also by clicking on the "Avatar" section located at the top right hand corner. | 6        |