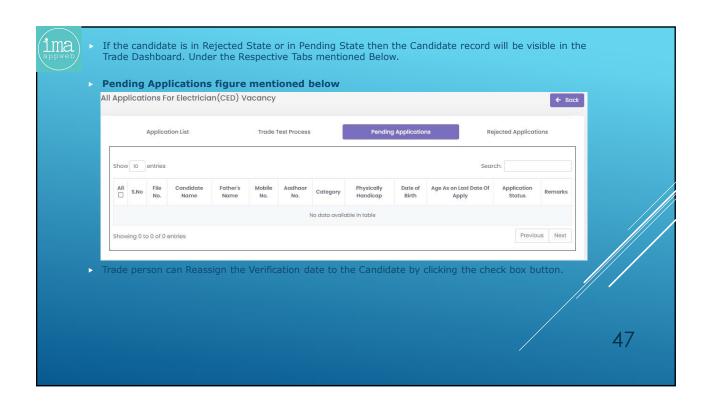

|          |
|     | Not-Registered? Create an account                                                                                                                                                                                                                                    |          |
| •   | The candidate has to enter his registered email id and the Temporary Password that was sent to his / her email address. The candidate can reset the Temporary password from Dashboard also by clicking on the "Avatar" section located at the top right hand corner. | 6        |