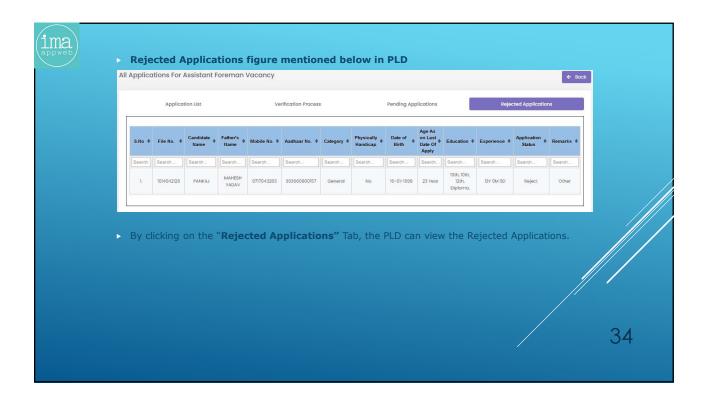

- The online recruitment system will have the following steps: -
  - PLD is to upload the advertisement and relevant circulars on the portal as & when required and simultaneously to create formats for specific vacancies.
  - ✓ After registration, aspiring candidate can apply online for the open advertisements and upload the soft copies of the certificates and will follow the instructions on the user dashboard and received through SMSs on his mobile.
  - PLD shall verify the documents and other details by calling him physically.
  - After verification done by PLD, Trade Test (if required) of the candidate will immediately be conducted.
  - After passing Trade Test (if required), Medical Test shall be conducted at Medical Board Office at IP Depot.
  - After Medical Test done, PLD shall post the candidate.
- 2. The online recruitment portal can be accessed through URL <a href="http://dtc-rp.com">http://dtc-rp.com</a>.
- The flow chart of the complete process is enclosed at Annexure-A.
- The FAQs for aspiring candidates is placed at Annexure-B.
- User Manual, i.e. action points for all the stake holders involved in the recruitment of Contractual Drivers like Administrator [Sr.Mgr(IT)], PLD[Manager(P)], Trade Test [Sr.Manager(MS-1) & Medical Board [Pharmacist(MB)] is enclosed as Annexure-C.
- As per scope of work accepted by M/s IMAAPPWEB LLP, Functionality Testing & User Acceptance Test (UAT) of the developed application was conducted by DTC on 16.04.2021 involving stake holders from all concerned departments/sections.
- 7. For any new issue in the developed web application, the matter may be taken up with Sr.Manager(IT)/Manager(IT-3).