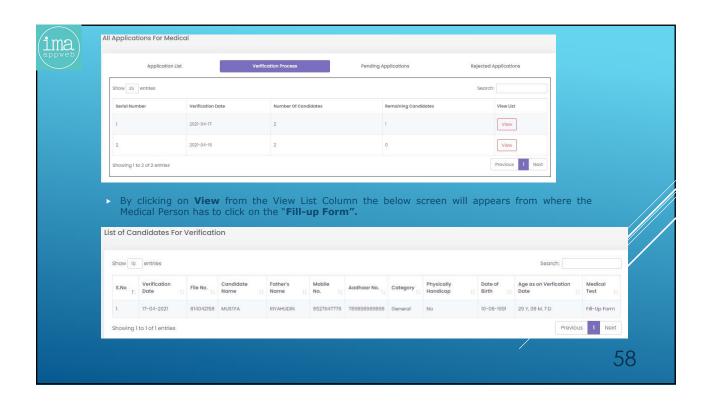

- The online recruitment system will have the following steps: -
  - PLD is to upload the advertisement and relevant circulars on the portal as & when required and simultaneously to create formats for specific vacancies.
  - ✓ After registration, aspiring candidate can apply online for the open advertisements and upload the soft copies of the certificates and will follow the instructions on the user dashboard and received through SMSs on his mobile.
  - PLD shall verify the documents and other details by calling him physically.
  - After verification done by PLD, Trade Test (if required) of the candidate will immediately be conducted.
  - After passing Trade Test (if required), Medical Test shall be conducted at Medical Board Office at IP Depot.
  - After Medical Test done, PLD shall post the candidate.
- 2. The online recruitment portal can be accessed through URL <a href="http://dtc-rp.com">http://dtc-rp.com</a>.
- The flow chart of the complete process is enclosed at Annexure-A.
- The FAQs for aspiring candidates is placed at Annexure-B.
- User Manual, i.e. action points for all the stake holders involved in the recruitment of Contractual Drivers like Administrator [Sr.Mgr(IT)], PLD[Manager(P)], Trade Test [Sr.Manager(MS-1) & Medical Board [Pharmacist(MB)] is enclosed as Annexure-C.
- As per scope of work accepted by M/s IMAAPPWEB LLP, Functionality Testing & User Acceptance Test (UAT) of the developed application was conducted by DTC on 16.04.2021 involving stake holders from all concerned departments/sections.
- 7. For any new issue in the developed web application, the matter may be taken up with Sr.Manager(IT)/Manager(IT-3).