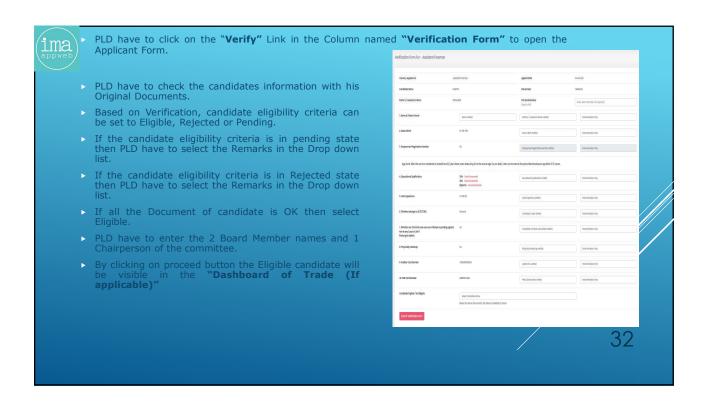

- The online recruitment system will have the following steps: -
  - PLD is to upload the advertisement and relevant circulars on the portal as & when required and simultaneously to create formats for specific vacancies.
  - ✓ After registration, aspiring candidate can apply online for the open advertisements and upload the soft copies of the certificates and will follow the instructions on the user dashboard and received through SMSs on his mobile.
  - PLD shall verify the documents and other details by calling him physically.
  - After verification done by PLD, Trade Test (if required) of the candidate will immediately be conducted.
  - After passing Trade Test (if required), Medical Test shall be conducted at Medical Board Office at IP Depot.
  - After Medical Test done, PLD shall post the candidate.
- 2. The online recruitment portal can be accessed through URL <a href="http://dtc-rp.com">http://dtc-rp.com</a>.
- The flow chart of the complete process is enclosed at Annexure-A.
- The FAQs for aspiring candidates is placed at Annexure-B.
- User Manual, i.e. action points for all the stake holders involved in the recruitment of Contractual Drivers like Administrator [Sr.Mgr(IT)], PLD[Manager(P)], Trade Test [Sr.Manager(MS-1) & Medical Board [Pharmacist(MB)] is enclosed as Annexure-C.
- As per scope of work accepted by M/s IMAAPPWEB LLP, Functionality Testing & User Acceptance Test (UAT) of the developed application was conducted by DTC on 16.04.2021 involving stake holders from all concerned departments/sections.
- 7. For any new issue in the developed web application, the matter may be taken up with Sr.Manager(IT)/Manager(IT-3).