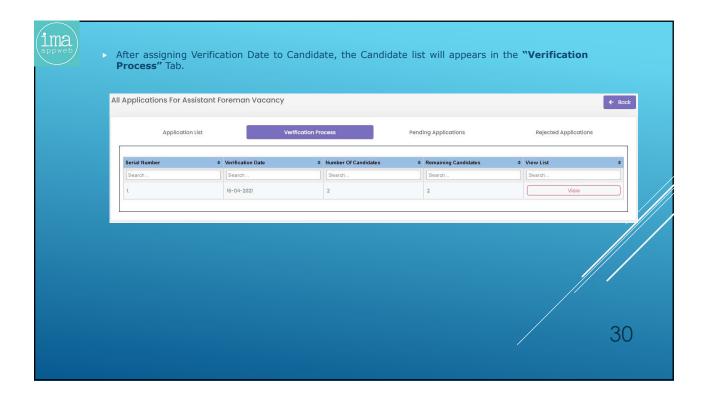

- The online recruitment system will have the following steps: -
  - PLD is to upload the advertisement and relevant circulars on the portal as & when required and simultaneously to create formats for specific vacancies.
  - ✓ After registration, aspiring candidate can apply online for the open advertisements and upload the soft copies of the certificates and will follow the instructions on the user dashboard and received through SMSs on his mobile.
  - PLD shall verify the documents and other details by calling him physically.
  - After verification done by PLD, Trade Test (if required) of the candidate will immediately be conducted.
  - After passing Trade Test (if required), Medical Test shall be conducted at Medical Board Office at IP Depot.
  - After Medical Test done, PLD shall post the candidate.
- 2. The online recruitment portal can be accessed through URL <a href="http://dtc-rp.com">http://dtc-rp.com</a>.
- The flow chart of the complete process is enclosed at Annexure-A.
- The FAQs for aspiring candidates is placed at Annexure-B.
- User Manual, i.e. action points for all the stake holders involved in the recruitment of Contractual Drivers like Administrator [Sr.Mgr(IT)], PLD[Manager(P)], Trade Test [Sr.Manager(MS-1) & Medical Board [Pharmacist(MB)] is enclosed as Annexure-C.
- As per scope of work accepted by M/s IMAAPPWEB LLP, Functionality Testing & User Acceptance Test (UAT) of the developed application was conducted by DTC on 16.04.2021 involving stake holders from all concerned departments/sections.
- 7. For any new issue in the developed web application, the matter may be taken up with Sr.Manager(IT)/Manager(IT-3).