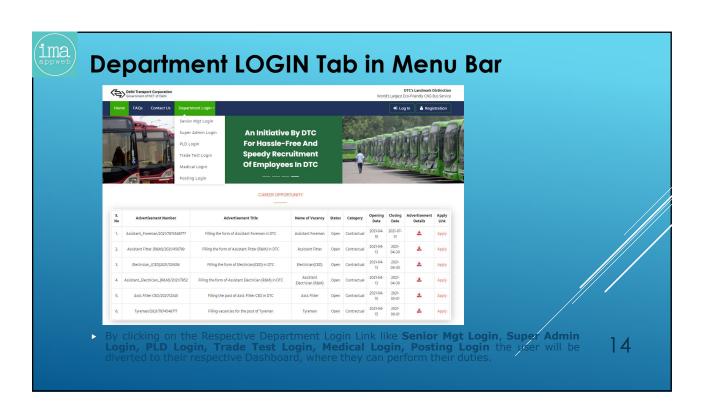

- The online recruitment system will have the following steps: -
  - PLD is to upload the advertisement and relevant circulars on the portal as & when required and simultaneously to create formats for specific vacancies.
  - ✓ After registration, aspiring candidate can apply online for the open advertisements and upload the soft copies of the certificates and will follow the instructions on the user dashboard and received through SMSs on his mobile.
  - PLD shall verify the documents and other details by calling him physically.
  - After verification done by PLD, Trade Test (if required) of the candidate will immediately be conducted.
  - After passing Trade Test (if required), Medical Test shall be conducted at Medical Board Office at IP Depot.
  - After Medical Test done, PLD shall post the candidate.
- 2. The online recruitment portal can be accessed through URL <a href="http://dtc-rp.com">http://dtc-rp.com</a>.
- The flow chart of the complete process is enclosed at Annexure-A.
- The FAQs for aspiring candidates is placed at Annexure-B.
- User Manual, i.e. action points for all the stake holders involved in the recruitment of Contractual Drivers like Administrator [Sr.Mgr(IT)], PLD[Manager(P)], Trade Test [Sr.Manager(MS-1) & Medical Board [Pharmacist(MB)] is enclosed as Annexure-C.
- As per scope of work accepted by M/s IMAAPPWEB LLP, Functionality Testing & User Acceptance Test (UAT) of the developed application was conducted by DTC on 16.04.2021 involving stake holders from all concerned departments/sections.
- 7. For any new issue in the developed web application, the matter may be taken up with Sr.Manager(IT)/Manager(IT-3).