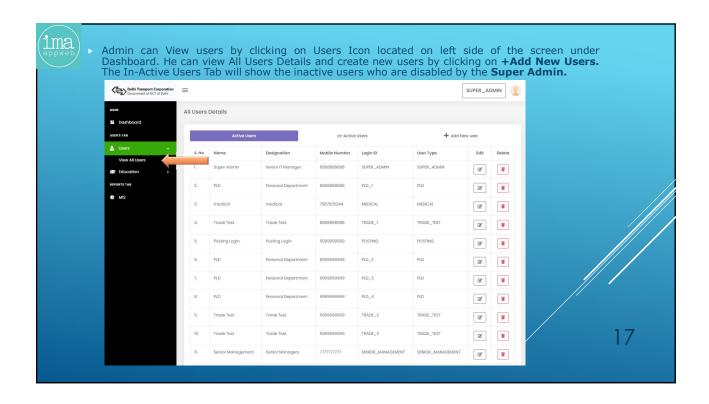

- The online recruitment system will have the following steps: -
  - PLD is to upload the advertisement and relevant circulars on the portal as & when required and simultaneously to create formats for specific vacancies.
  - ✓ After registration, aspiring candidate can apply online for the open advertisements and upload the soft copies of the certificates and will follow the instructions on the user dashboard and received through SMSs on his mobile.
  - PLD shall verify the documents and other details by calling him physically.
  - After verification done by PLD, Trade Test (if required) of the candidate will immediately be conducted.
  - After passing Trade Test (if required), Medical Test shall be conducted at Medical Board Office at IP Depot.
  - After Medical Test done, PLD shall post the candidate.
- 2. The online recruitment portal can be accessed through URL <a href="http://dtc-rp.com">http://dtc-rp.com</a>.
- The flow chart of the complete process is enclosed at Annexure-A.
- The FAQs for aspiring candidates is placed at Annexure-B.
- User Manual, i.e. action points for all the stake holders involved in the recruitment of Contractual Drivers like Administrator [Sr.Mgr(IT)], PLD[Manager(P)], Trade Test [Sr.Manager(MS-1) & Medical Board [Pharmacist(MB)] is enclosed as Annexure-C.
- As per scope of work accepted by M/s IMAAPPWEB LLP, Functionality Testing & User Acceptance Test (UAT) of the developed application was conducted by DTC on 16.04.2021 involving stake holders from all concerned departments/sections.
- 7. For any new issue in the developed web application, the matter may be taken up with Sr.Manager(IT)/Manager(IT-3).