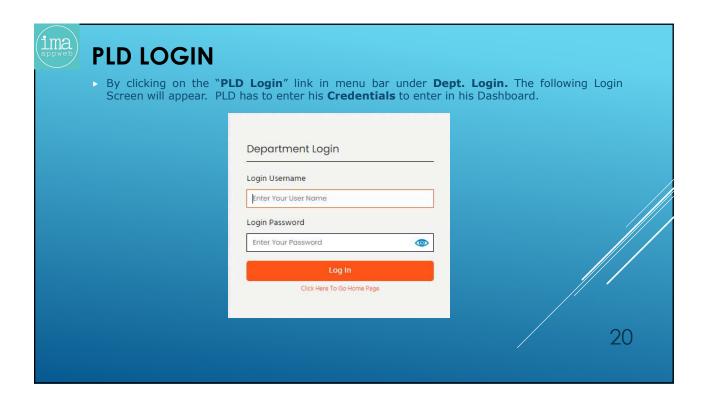

- The online recruitment system will have the following steps: -
  - PLD is to upload the advertisement and relevant circulars on the portal as & when required and simultaneously to create formats for specific vacancies.
  - ✓ After registration, aspiring candidate can apply online for the open advertisements and upload the soft copies of the certificates and will follow the instructions on the user dashboard and received through SMSs on his mobile.
  - PLD shall verify the documents and other details by calling him physically.
  - After verification done by PLD, Trade Test (if required) of the candidate will immediately be conducted.
  - After passing Trade Test (if required), Medical Test shall be conducted at Medical Board Office at IP Depot.
  - After Medical Test done, PLD shall post the candidate.
- 2. The online recruitment portal can be accessed through URL <a href="http://dtc-rp.com">http://dtc-rp.com</a>.
- The flow chart of the complete process is enclosed at Annexure-A.
- The FAQs for aspiring candidates is placed at Annexure-B.
- User Manual, i.e. action points for all the stake holders involved in the recruitment of Contractual Drivers like Administrator [Sr.Mgr(IT)], PLD[Manager(P)], Trade Test [Sr.Manager(MS-1) & Medical Board [Pharmacist(MB)] is enclosed as Annexure-C.
- As per scope of work accepted by M/s IMAAPPWEB LLP, Functionality Testing & User Acceptance Test (UAT) of the developed application was conducted by DTC on 16.04.2021 involving stake holders from all concerned departments/sections.
- 7. For any new issue in the developed web application, the matter may be taken up with Sr.Manager(IT)/Manager(IT-3).