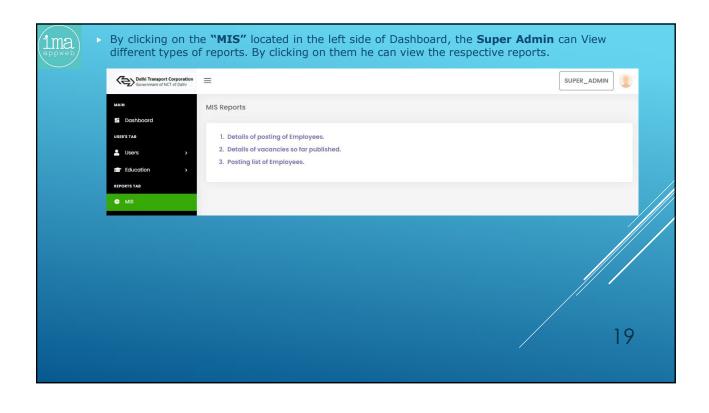

- The online recruitment system will have the following steps: -
  - PLD is to upload the advertisement and relevant circulars on the portal as & when required and simultaneously to create formats for specific vacancies.
  - ✓ After registration, aspiring candidate can apply online for the open advertisements and upload the soft copies of the certificates and will follow the instructions on the user dashboard and received through SMSs on his mobile.
  - PLD shall verify the documents and other details by calling him physically.
  - After verification done by PLD, Trade Test (if required) of the candidate will immediately be conducted.
  - After passing Trade Test (if required), Medical Test shall be conducted at Medical Board Office at IP Depot.
  - After Medical Test done, PLD shall post the candidate.
- 2. The online recruitment portal can be accessed through URL <a href="http://dtc-rp.com">http://dtc-rp.com</a>.
- The flow chart of the complete process is enclosed at Annexure-A.
- The FAQs for aspiring candidates is placed at Annexure-B.
- User Manual, i.e. action points for all the stake holders involved in the recruitment of Contractual Drivers like Administrator [Sr.Mgr(IT)], PLD[Manager(P)], Trade Test [Sr.Manager(MS-1) & Medical Board [Pharmacist(MB)] is enclosed as Annexure-C.
- As per scope of work accepted by M/s IMAAPPWEB LLP, Functionality Testing & User Acceptance Test (UAT) of the developed application was conducted by DTC on 16.04.2021 involving stake holders from all concerned departments/sections.
- 7. For any new issue in the developed web application, the matter may be taken up with Sr.Manager(IT)/Manager(IT-3).