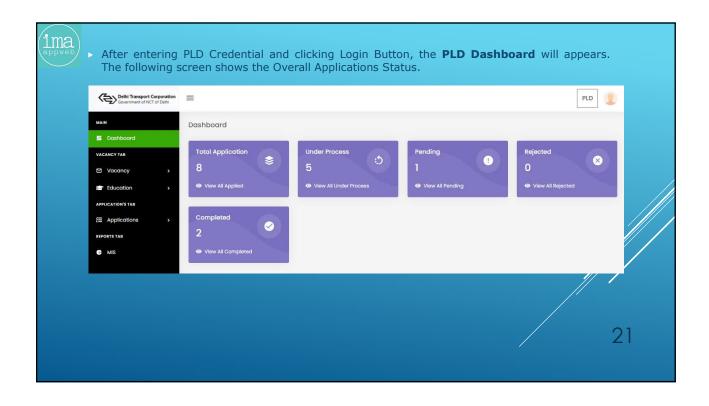

- The online recruitment system will have the following steps: -
  - PLD is to upload the advertisement and relevant circulars on the portal as & when required and simultaneously to create formats for specific vacancies.
  - ✓ After registration, aspiring candidate can apply online for the open advertisements and upload the soft copies of the certificates and will follow the instructions on the user dashboard and received through SMSs on his mobile.
  - PLD shall verify the documents and other details by calling him physically.
  - After verification done by PLD, Trade Test (if required) of the candidate will immediately be conducted.
  - After passing Trade Test (if required), Medical Test shall be conducted at Medical Board Office at IP Depot.
  - After Medical Test done, PLD shall post the candidate.
- 2. The online recruitment portal can be accessed through URL <a href="http://dtc-rp.com">http://dtc-rp.com</a>.
- The flow chart of the complete process is enclosed at Annexure-A.
- The FAQs for aspiring candidates is placed at Annexure-B.
- User Manual, i.e. action points for all the stake holders involved in the recruitment of Contractual Drivers like Administrator [Sr.Mgr(IT)], PLD[Manager(P)], Trade Test [Sr.Manager(MS-1) & Medical Board [Pharmacist(MB)] is enclosed as Annexure-C.
- As per scope of work accepted by M/s IMAAPPWEB LLP, Functionality Testing & User Acceptance Test (UAT) of the developed application was conducted by DTC on 16.04.2021 involving stake holders from all concerned departments/sections.
- 7. For any new issue in the developed web application, the matter may be taken up with Sr.Manager(IT)/Manager(IT-3).