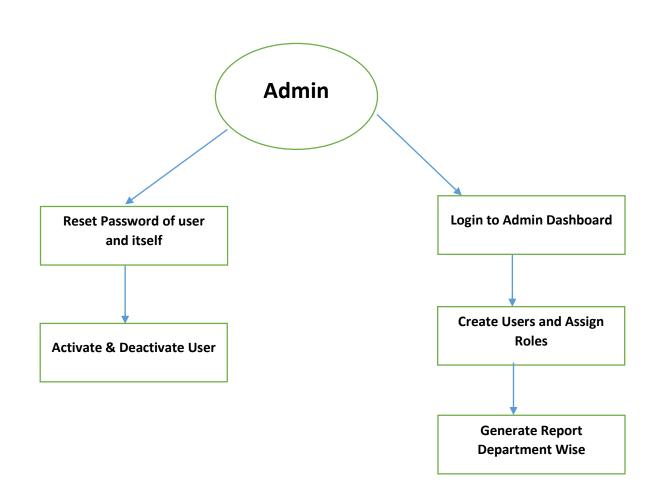

st (UAT) of the developed application was conducted by DTC on 16.04.2021 involving stake holders from all concerned departments/sections.
- 7. For any new issue in the developed web application, the matter may be taken up with Sr.Manager(IT)/Manager(IT-3).

All concerned are directed to take necessary action in this regard.

This issues with the approval of competent authority.

Dy.Chief General Manager (IT)

Dy.CGM(PLD-1) Dy.CGM(PLD-2&3) Dy.CGM(PLD-4&5) CMO Sr.Manager(MS-1)

#### Copy to:

- 1. CGM (IT)
- CGM(P)
- 3. Dy.CGM(IT-1) for uploading the order and add hyperlink on DTC website.
- 4. All Dy.CGMs
- 5. Addl. CAO
- 6. OSD to MD
- 7. Manager(PLD-1)
- 8. Manager(PLD-4)

### **Online Process for Recruitment in DTC**

### **Applicant Level Block Diagram**



### **Admin Block Diagram**



### **Department Wise Block Diagram**



### Flow of Candidate Application & SMS Details



#### 1.Q Can I fill the recruitment form in Hindi language?

Ans. No.

#### 2.Q Can I fill the form having first name only?

Ans. Yes (As per 10<sup>th</sup> Certificate / as per relevant document).

#### 3.Q What is the maximum age limit for applying the post?

Ans. As per Advertisement for specific post applying / submission of application. (Age Relaxation as per Govt. Rules).

#### 4.Q What is the qualification for the post?

Ans. As per Advertisement for specific post applying / submission of application. (Age Relaxation as per Govt. Rules).

#### 5.Q What are the timings for filling up of online application form?

Ans. Any time 24x7 days. (Opening date to closing date).

#### 6.Q Can I fill t