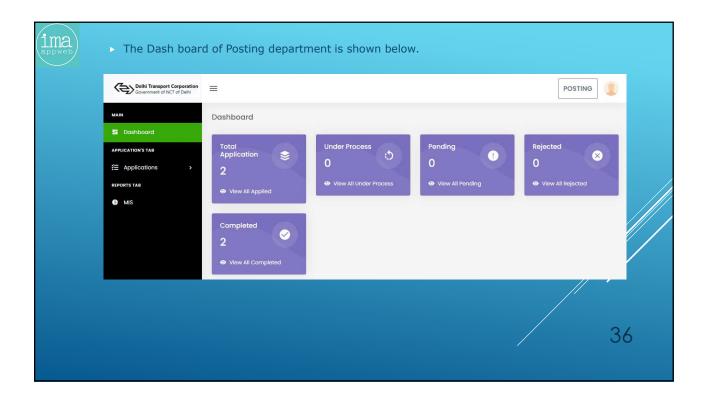

- The online recruitment system will have the following steps: -
  - PLD is to upload the advertisement and relevant circulars on the portal as & when required and simultaneously to create formats for specific vacancies.
  - ✓ After registration, aspiring candidate can apply online for the open advertisements and upload the soft copies of the certificates and will follow the instructions on the user dashboard and received through SMSs on his mobile.
  - PLD shall verify the documents and other details by calling him physically.
  - After verification done by PLD, Trade Test (if required) of the candidate will immediately be conducted.
  - After passing Trade Test (if required), Medical Test shall be conducted at Medical Board Office at IP Depot.
  - After Medical Test done, PLD shall post the candidate.
- 2. The online recruitment portal can be accessed through URL <a href="http://dtc-rp.com">http://dtc-rp.com</a>.
- The flow chart of the complete process is enclosed at Annexure-A.
- The FAQs for aspiring candidates is placed at Annexure-B.
- User Manual, i.e. action points for all the stake holders involved in the recruitment of Contractual Drivers like Administrator [Sr.Mgr(IT)], PLD[Manager(P)], Trade Test [Sr.Manager(MS-1) & Medical Board [Pharmacist(MB)] is enclosed as Annexure-C.
- As per scope of work accepted by M/s IMAAPPWEB LLP, Functionality Testing & User Acceptance Test (UAT) of the developed application was conducted by DTC on 16.04.2021 involving stake holders from all concerned departments/sections.
- 7. For any new issue in the developed web application, the matter may be taken up with Sr.Manager(IT)/Manager(IT-3).