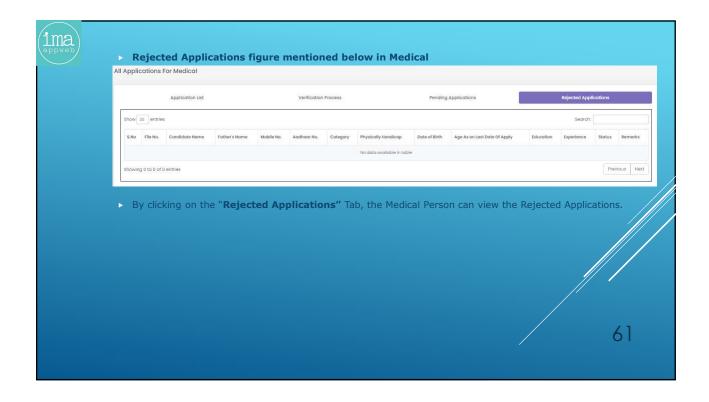

- The online recruitment system will have the following steps: -
  - PLD is to upload the advertisement and relevant circulars on the portal as & when required and simultaneously to create formats for specific vacancies.
  - ✓ After registration, aspiring candidate can apply online for the open advertisements and upload the soft copies of the certificates and will follow the instructions on the user dashboard and received through SMSs on his mobile.
  - PLD shall verify the documents and other details by calling him physically.
  - After verification done by PLD, Trade Test (if required) of the candidate will immediately be conducted.
  - After passing Trade Test (if required), Medical Test shall be conducted at Medical Board Office at IP Depot.
  - After Medical Test done, PLD shall post the candidate.
- 2. The online recruitment portal can be accessed through URL <a href="http://dtc-rp.com">http://dtc-rp.com</a>.
- The flow chart of the complete process is enclosed at Annexure-A.
- The FAQs for aspiring candidates is placed at Annexure-B.
- User Manual, i.e. action points for all the stake holders involved in the recruitment of Contractual Drivers like Administrator [Sr.Mgr(IT)], PLD[Manager(P)], Trade Test [Sr.Manager(MS-1) & Medical Board [Pharmacist(MB)] is enclosed as Annexure-C.
- As per scope of work accepted by M/s IMAAPPWEB LLP, Functionality Testing & User Acceptance Test (UAT) of the developed application was conducted by DTC on 16.04.2021 involving stake holders from all concerned departments/sections.
- 7. For any new issue in the developed web application, the matter may be taken up with Sr.Manager(IT)/Manager(IT-3).