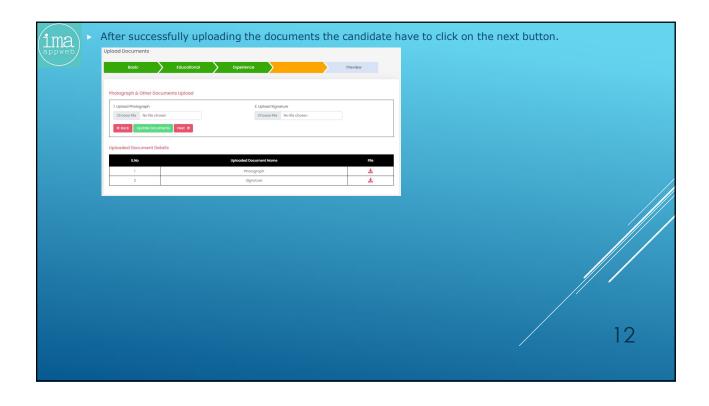

- The online recruitment system will have the following steps: -
  - PLD is to upload the advertisement and relevant circulars on the portal as & when required and simultaneously to create formats for specific vacancies.
  - ✓ After registration, aspiring candidate can apply online for the open advertisements and upload the soft copies of the certificates and will follow the instructions on the user dashboard and received through SMSs on his mobile.
  - PLD shall verify the documents and other details by calling him physically.
  - After verification done by PLD, Trade Test (if required) of the candidate will immediately be conducted.
  - After passing Trade Test (if required), Medical Test shall be conducted at Medical Board Office at IP Depot.
  - After Medical Test done, PLD shall post the candidate.
- 2. The online recruitment portal can be accessed through URL <a href="http://dtc-rp.com">http://dtc-rp.com</a>.
- The flow chart of the complete process is enclosed at Annexure-A.
- The FAQs for aspiring candidates is placed at Annexure-B.
- User Manual, i.e. action points for all the stake holders involved in the recruitment of Contractual Drivers like Administrator [Sr.Mgr(IT)], PLD[Manager(P)], Trade Test [Sr.Manager(MS-1) & Medical Board [Pharmacist(MB)] is enclosed as Annexure-C.
- As per scope of work accepted by M/s IMAAPPWEB LLP, Functionality Testing & User Acceptance Test (UAT) of the developed application was conducted by DTC on 16.04.2021 involving stake holders from all concerned departments/sections.
- 7. For any new issue in the developed web application, the matter may be taken up with Sr.Manager(IT)/Manager(IT-3).