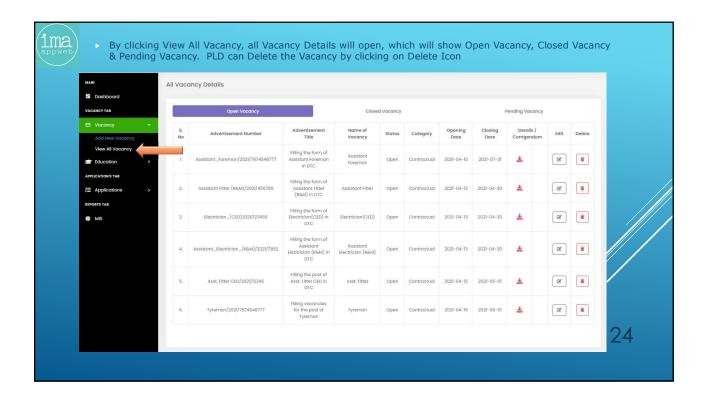

- The online recruitment system will have the following steps: -
  - PLD is to upload the advertisement and relevant circulars on the portal as & when required and simultaneously to create formats for specific vacancies.
  - ✓ After registration, aspiring candidate can apply online for the open advertisements and upload the soft copies of the certificates and will follow the instructions on the user dashboard and received through SMSs on his mobile.
  - PLD shall verify the documents and other details by calling him physically.
  - After verification done by PLD, Trade Test (if required) of the candidate will immediately be conducted.
  - After passing Trade Test (if required), Medical Test shall be conducted at Medical Board Office at IP Depot.
  - After Medical Test done, PLD shall post the candidate.
- 2. The online recruitment portal can be accessed through URL <a href="http://dtc-rp.com">http://dtc-rp.com</a>.
- The flow chart of the complete process is enclosed at Annexure-A.
- The FAQs for aspiring candidates is placed at Annexure-B.
- User Manual, i.e. action points for all the stake holders involved in the recruitment of Contractual Drivers like Administrator [Sr.Mgr(IT)], PLD[Manager(P)], Trade Test [Sr.Manager(MS-1) & Medical Board [Pharmacist(MB)] is enclosed as Annexure-C.
- As per scope of work accepted by M/s IMAAPPWEB LLP, Functionality Testing & User Acceptance Test (UAT) of the developed application was conducted by DTC on 16.04.2021 involving stake holders from all concerned departments/sections.
- 7. For any new issue in the developed web application, the matter may be taken up with Sr.Manager(IT)/Manager(IT-3).