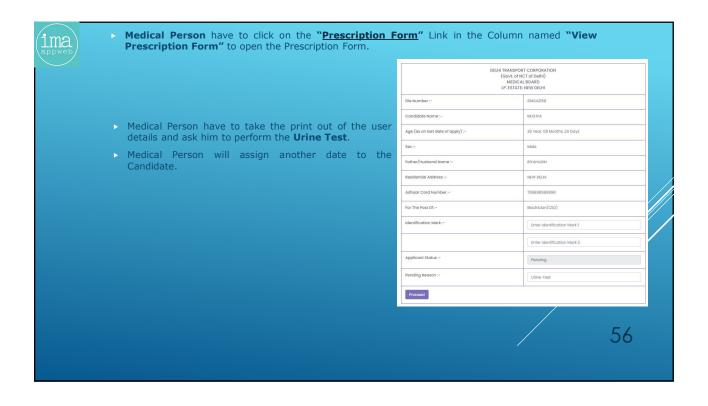

|          |
|     | Not-Registered? Create an account                                                                                                                                                                                                                                    |          |
| •   | The candidate has to enter his registered email id and the Temporary Password that was sent to his / her email address. The candidate can reset the Temporary password from Dashboard also by clicking on the "Avatar" section located at the top right hand corner. | 6        |