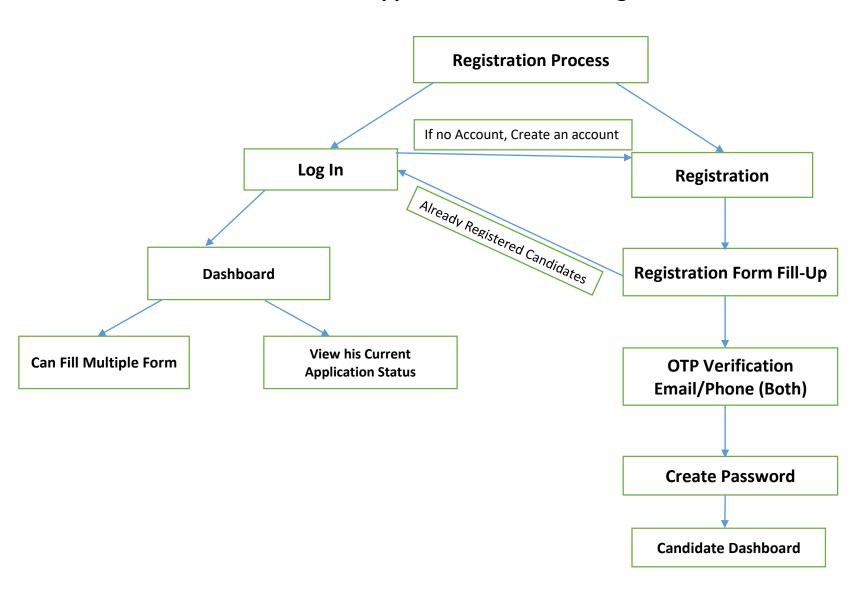

### **Applicant Level Block Diagram**

- The online recruitment system will have the following steps: -
  - PLD is to upload the advertisement and relevant circulars on the portal as & when required and simultaneously to create formats for specific vacancies.
  - ✓ After registration, aspiring candidate can apply online for the open advertisements and upload the soft copies of the certificates and will follow the instructions on the user dashboard and received through SMSs on his mobile.
  - PLD shall verify the documents and other details by calling him physically.
  - After verification done by PLD, Trade Test (if required) of the candidate will immediately be conducted.
  - After passing Trade Test (if required), Medical Test shall be conducted at Medical Board Office at IP Depot.
  - After Medical Test done, PLD shall post the candidate.
- 2. The online recruitment portal can be accessed through URL <a href="http://dtc-rp.com">http://dtc-rp.com</a>.
- The flow chart of the complete process is enclosed at Annexure-A.
- The FAQs for aspiring candidates is placed at Annexure-B.
- User Manual, i.e. action points for all the stake holders involved in the recruitment of Contractual Drivers like Administrator [Sr.Mgr(IT)], PLD[Manager(P)], Trade Test [Sr.Manager(MS-1) & Medical Board [Pharmacist(MB)] is enclosed as Annexure-C.
- As per scope of work accepted by M/s IMAAPPWEB LLP, Functionality Testing & User Acceptance Test (UAT) of the developed application was conducted by DTC on 16.04.2021 involving stake holders from all concerned departments/sections.
- 7. For any new issue in the developed web application, the matter may be taken up with Sr.Manager(IT)/Manager(IT-3).