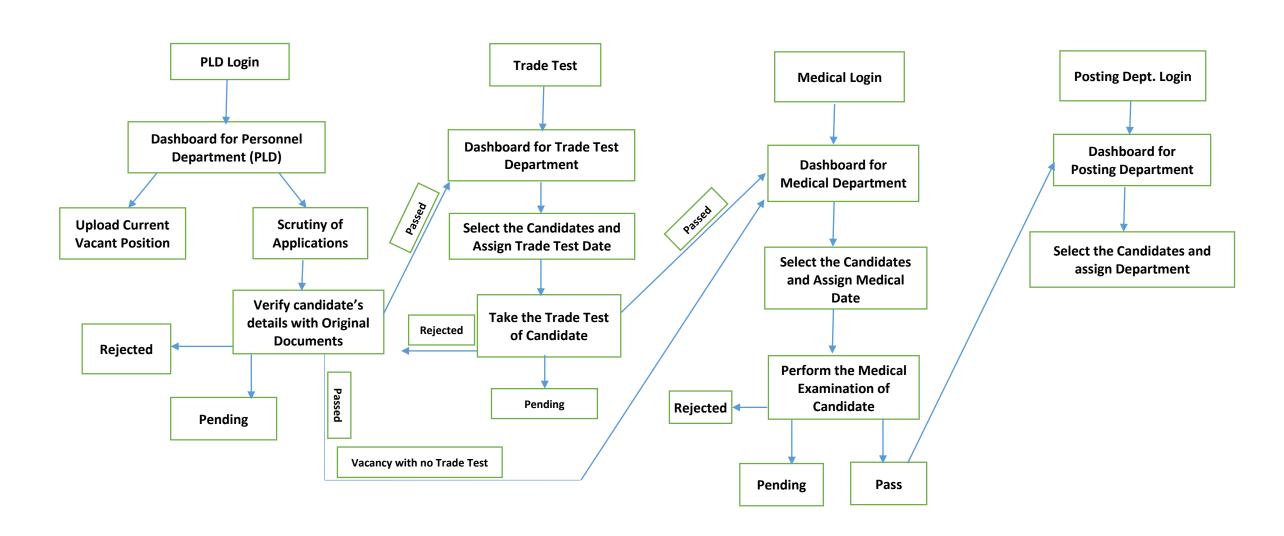

### **Department Wise Block Diagram**

- The online recruitment system will have the following steps: -
  - PLD is to upload the advertisement and relevant circulars on the portal as & when required and simultaneously to create formats for specific vacancies.
  - ✓ After registration, aspiring candidate can apply online for the open advertisements and upload the soft copies of the certificates and will follow the instructions on the user dashboard and received through SMSs on his mobile.
  - PLD shall verify the documents and other details by calling him physically.
  - After verification done by PLD, Trade Test (if required) of the candidate will immediately be conducted.
  - After passing Trade Test (if required), Medical Test shall be conducted at Medical Board Office at IP Depot.
  - After Medical Test done, PLD shall post the candidate.
- 2. The online recruitment portal can be accessed through URL <a href="http://dtc-rp.com">http://dtc-rp.com</a>.
- The flow chart of the complete process is enclosed at Annexure-A.
- The FAQs for aspiring candidates is placed at Annexure-B.
- User Manual, i.e. action points for all the stake holders involved in the recruitment of Contractual Drivers like Administrator [Sr.Mgr(IT)], PLD[Manager(P)], Trade Test [Sr.Manager(MS-1) & Medical Board [Pharmacist(MB)] is enclosed as Annexure-C.
- As per scope of work accepted by M/s IMAAPPWEB LLP, Functionality Testing & User Acceptance Test (UAT) of the developed application was conducted by DTC on 16.04.2021 involving stake holders from all concerned departments/sections.
- 7. For any new issue in the developed web application, the matter may be taken up with Sr.Manager(IT)/Manager(IT-3).