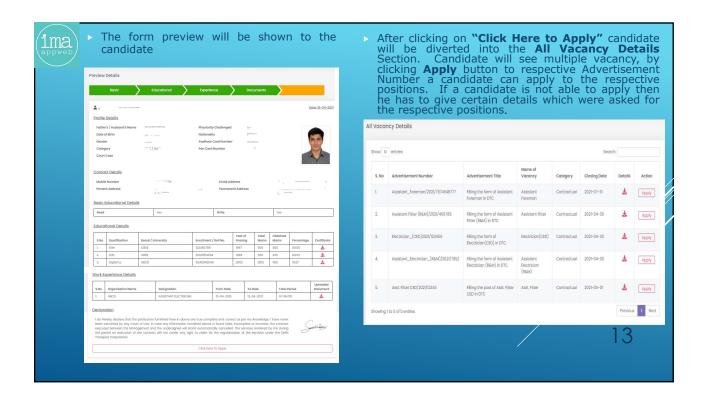

#### 16.Q What will be the procedure for applying online post?

- 1. Candidate will have to login <a href="URL http://dtc-rp.com">URL http://dtc-rp.com</a>
- 2. Aadhaar Card No. will be used as a reference Number; hence already used Aadhaar Card No, Candidate cannot apply for the same post twice.
- 3. New user will have to fill up the application form and submit online. Thereafter keep

monitoring on regular basis for knowing the status of his application and to take action as per directions highlighted in the status bar like when to report for document verification, medical test, posting in depots (in case he is selected for the post) etc.