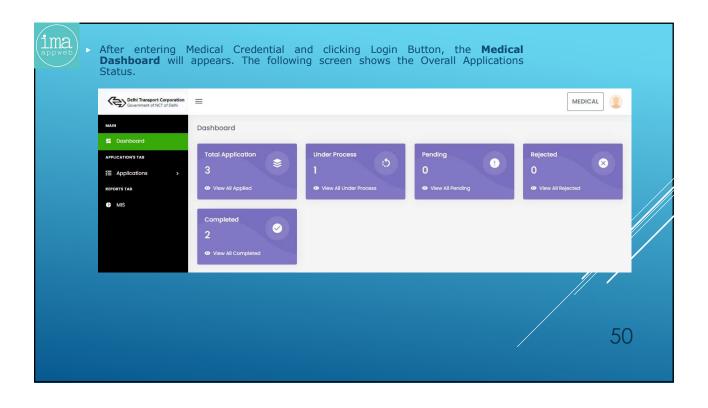

|          |
|     | Not-Registered? Create an account                                                                                                                                                                                                                                    |          |
| •   | The candidate has to enter his registered email id and the Temporary Password that was sent to his / her email address. The candidate can reset the Temporary password from Dashboard also by clicking on the "Avatar" section located at the top right hand corner. | 6        |