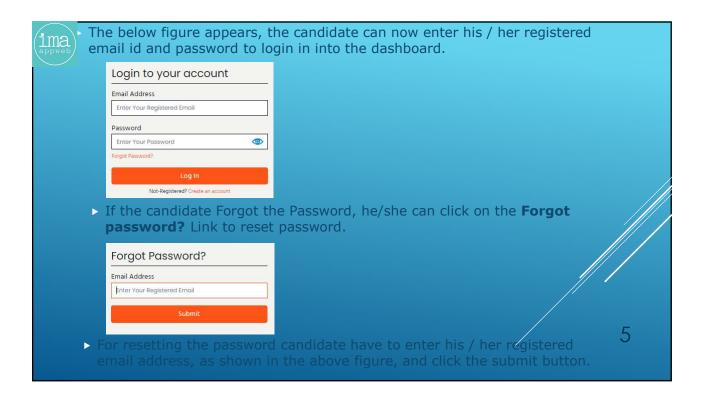

| ima | A temporary password has been sent to your Registered Email Id. Use it to login i and reset your password, The Message will appears. Candidate has to check his/l registered email id for the temporary password.                                                    | n<br>ner |
|-----|----------------------------------------------------------------------------------------------------------------------------------------------------------------------------------------------------------------------------------------------------------------------|----------|
|     | A Temporary Password Has Been Sent To Your Registered Email Id. Use It To Login In And Reset Your Password.  For Login Click Here                                                                                                                                    |          |
| •   | By clicking on "Click Here" Link the candidate will be shown the below screen                                                                                                                                                                                        | ı        |
|     | Login to your account                                                                                                                                                                                                                                                |          |
|     | Email Address                                                                                                                                                                                                                                                        |          |
|     | Enter Your Registered Email                                                                                                                                                                                                                                          |          |
|     | Password  Enter Your Password                                                                                                                                                                                                                                        |          |
|     | Forgot Password?                                                                                                                                                                                                                                                     |          |
|     | Log in                                                                                                                                                                                                                                                               |          |
|     | Not-Registered? Create an account                                                                                                                                                                                                                                    |          |
| •   | The candidate has to enter his registered email id and the Temporary Password that was sent to his / her email address. The candidate can reset the Temporary password from Dashboard also by clicking on the "Avatar" section located at the top right hand corner. | 6        |