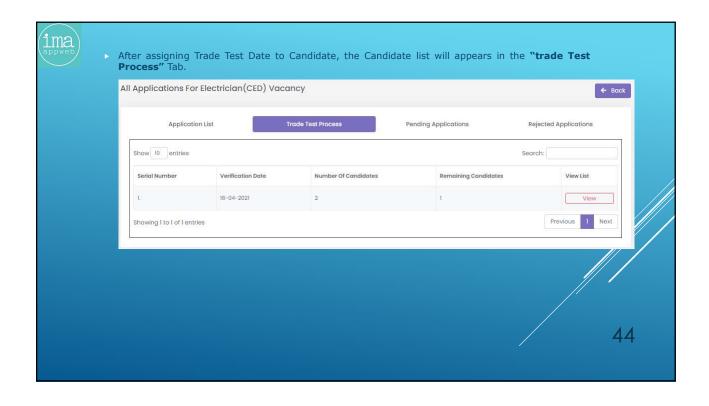

- The online recruitment system will have the following steps: -
  - PLD is to upload the advertisement and relevant circulars on the portal as & when required and simultaneously to create formats for specific vacancies.
  - ✓ After registration, aspiring candidate can apply online for the open advertisements and upload the soft copies of the certificates and will follow the instructions on the user dashboard and received through SMSs on his mobile.
  - PLD shall verify the documents and other details by calling him physically.
  - After verification done by PLD, Trade Test (if required) of the candidate will immediately be conducted.
  - After passing Trade Test (if required), Medical Test shall be conducted at Medical Board Office at IP Depot.
  - After Medical Test done, PLD shall post the candidate.
- 2. The online recruitment portal can be accessed through URL <a href="http://dtc-rp.com">http://dtc-rp.com</a>.
- The flow chart of the complete process is enclosed at Annexure-A.
- The FAQs for aspiring candidates is placed at Annexure-B.
- User Manual, i.e. action points for all the stake holders involved in the recruitment of Contractual Drivers like Administrator [Sr.Mgr(IT)], PLD[Manager(P)], Trade Test [Sr.Manager(MS-1) & Medical Board [Pharmacist(MB)] is enclosed as Annexure-C.
- As per scope of work accepted by M/s IMAAPPWEB LLP, Functionality Testing & User Acceptance Test (UAT) of the developed application was conducted by DTC on 16.04.2021 involving stake holders from all concerned departments/sections.
- 7. For any new issue in the developed web application, the matter may be taken up with Sr.Manager(IT)/Manager(IT-3).