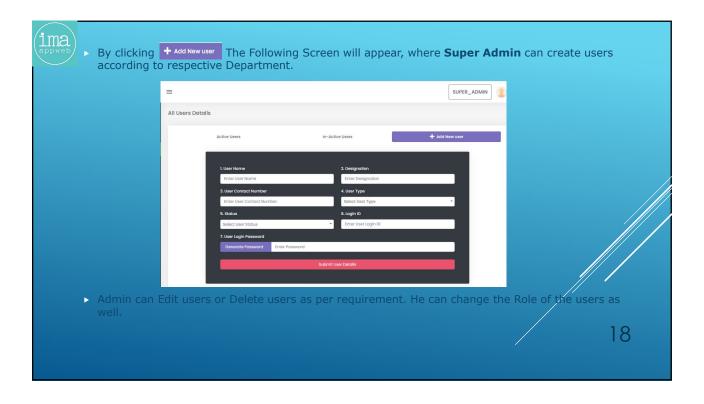

- The online recruitment system will have the following steps: -
  - PLD is to upload the advertisement and relevant circulars on the portal as & when required and simultaneously to create formats for specific vacancies.
  - ✓ After registration, aspiring candidate can apply online for the open advertisements and upload the soft copies of the certificates and will follow the instructions on the user dashboard and received through SMSs on his mobile.
  - PLD shall verify the documents and other details by calling him physically.
  - After verification done by PLD, Trade Test (if required) of the candidate will immediately be conducted.
  - After passing Trade Test (if required), Medical Test shall be conducted at Medical Board Office at IP Depot.
  - After Medical Test done, PLD shall post the candidate.
- 2. The online recruitment portal can be accessed through URL <a href="http://dtc-rp.com">http://dtc-rp.com</a>.
- The flow chart of the complete process is enclosed at Annexure-A.
- The FAQs for aspiring candidates is placed at Annexure-B.
- User Manual, i.e. action points for all the stake holders involved in the recruitment of Contractual Drivers like Administrator [Sr.Mgr(IT)], PLD[Manager(P)], Trade Test [Sr.Manager(MS-1) & Medical Board [Pharmacist(MB)] is enclosed as Annexure-C.
- As per scope of work accepted by M/s IMAAPPWEB LLP, Functionality Testing & User Acceptance Test (UAT) of the developed application was conducted by DTC on 16.04.2021 involving stake holders from all concerned departments/sections.
- 7. For any new issue in the developed web application, the matter may be taken up with Sr.Manager(IT)/Manager(IT-3).