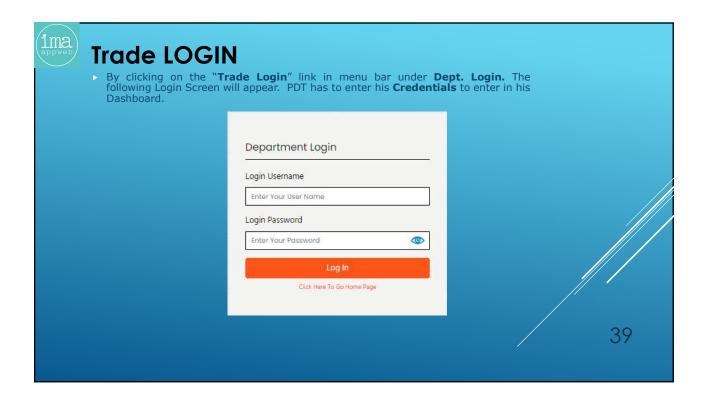

- The online recruitment system will have the following steps: -
  - PLD is to upload the advertisement and relevant circulars on the portal as & when required and simultaneously to create formats for specific vacancies.
  - ✓ After registration, aspiring candidate can apply online for the open advertisements and upload the soft copies of the certificates and will follow the instructions on the user dashboard and received through SMSs on his mobile.
  - PLD shall verify the documents and other details by calling him physically.
  - After verification done by PLD, Trade Test (if required) of the candidate will immediately be conducted.
  - After passing Trade Test (if required), Medical Test shall be conducted at Medical Board Office at IP Depot.
  - After Medical Test done, PLD shall post the candidate.
- 2. The online recruitment portal can be accessed through URL <a href="http://dtc-rp.com">http://dtc-rp.com</a>.
- The flow chart of the complete process is enclosed at Annexure-A.
- The FAQs for aspiring candidates is placed at Annexure-B.
- User Manual, i.e. action points for all the stake holders involved in the recruitment of Contractual Drivers like Administrator [Sr.Mgr(IT)], PLD[Manager(P)], Trade Test [Sr.Manager(MS-1) & Medical Board [Pharmacist(MB)] is enclosed as Annexure-C.
- As per scope of work accepted by M/s IMAAPPWEB LLP, Functionality Testing & User Acceptance Test (UAT) of the developed application was conducted by DTC on 16.04.2021 involving stake holders from all concerned departments/sections.
- 7. For any new issue in the developed web application, the matter may be taken up with Sr.Manager(IT)/Manager(IT-3).