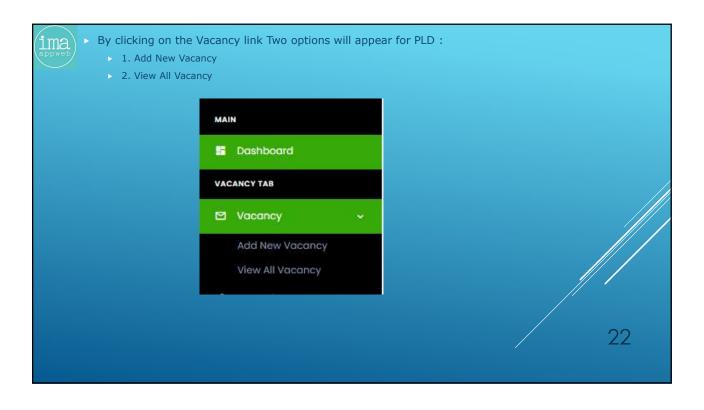

- The online recruitment system will have the following steps: -
  - PLD is to upload the advertisement and relevant circulars on the portal as & when required and simultaneously to create formats for specific vacancies.
  - ✓ After registration, aspiring candidate can apply online for the open advertisements and upload the soft copies of the certificates and will follow the instructions on the user dashboard and received through SMSs on his mobile.
  - PLD shall verify the documents and other details by calling him physically.
  - After verification done by PLD, Trade Test (if required) of the candidate will immediately be conducted.
  - After passing Trade Test (if required), Medical Test shall be conducted at Medical Board Office at IP Depot.
  - After Medical Test done, PLD shall post the candidate.
- 2. The online recruitment portal can be accessed through URL <a href="http://dtc-rp.com">http://dtc-rp.com</a>.
- The flow chart of the complete process is enclosed at Annexure-A.
- The FAQs for aspiring candidates is placed at Annexure-B.
- User Manual, i.e. action points for all the stake holders involved in the recruitment of Contractual Drivers like Administrator [Sr.Mgr(IT)], PLD[Manager(P)], Trade Test [Sr.Manager(MS-1) & Medical Board [Pharmacist(MB)] is enclosed as Annexure-C.
- As per scope of work accepted by M/s IMAAPPWEB LLP, Functionality Testing & User Acceptance Test (UAT) of the developed application was conducted by DTC on 16.04.2021 involving stake holders from all concerned departments/sections.
- 7. For any new issue in the developed web application, the matter may be taken up with Sr.Manager(IT)/Manager(IT-3).