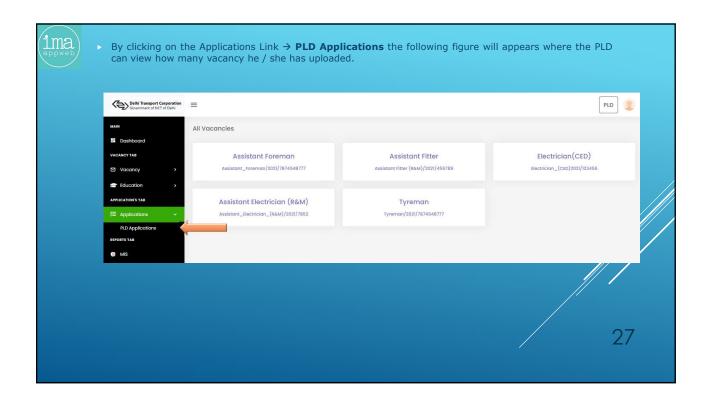

- The online recruitment system will have the following steps: -
  - PLD is to upload the advertisement and relevant circulars on the portal as & when required and simultaneously to create formats for specific vacancies.
  - ✓ After registration, aspiring candidate can apply online for the open advertisements and upload the soft copies of the certificates and will follow the instructions on the user dashboard and received through SMSs on his mobile.
  - PLD shall verify the documents and other details by calling him physically.
  - After verification done by PLD, Trade Test (if required) of the candidate will immediately be conducted.
  - After passing Trade Test (if required), Medical Test shall be conducted at Medical Board Office at IP Depot.
  - After Medical Test done, PLD shall post the candidate.
- 2. The online recruitment portal can be accessed through URL <a href="http://dtc-rp.com">http://dtc-rp.com</a>.
- The flow chart of the complete process is enclosed at Annexure-A.
- The FAQs for aspiring candidates is placed at Annexure-B.
- User Manual, i.e. action points for all the stake holders involved in the recruitment of Contractual Drivers like Administrator [Sr.Mgr(IT)], PLD[Manager(P)], Trade Test [Sr.Manager(MS-1) & Medical Board [Pharmacist(MB)] is enclosed as Annexure-C.
- As per scope of work accepted by M/s IMAAPPWEB LLP, Functionality Testing & User Acceptance Test (UAT) of the developed application was conducted by DTC on 16.04.2021 involving stake holders from all concerned departments/sections.
- 7. For any new issue in the developed web application, the matter may be taken up with Sr.Manager(IT)/Manager(IT-3).