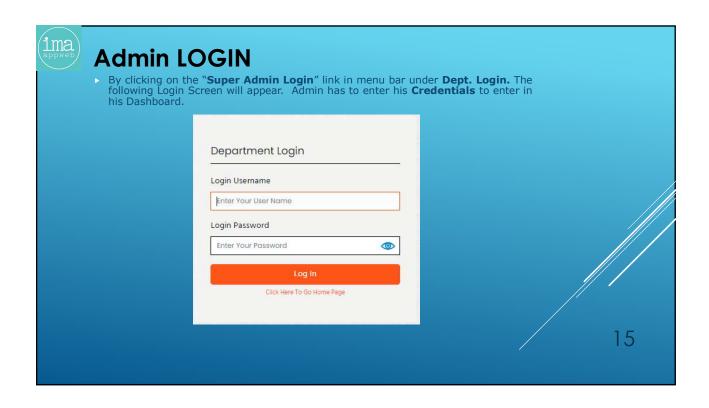

- The online recruitment system will have the following steps: -
  - PLD is to upload the advertisement and relevant circulars on the portal as & when required and simultaneously to create formats for specific vacancies.
  - ✓ After registration, aspiring candidate can apply online for the open advertisements and upload the soft copies of the certificates and will follow the instructions on the user dashboard and received through SMSs on his mobile.
  - PLD shall verify the documents and other details by calling him physically.
  - After verification done by PLD, Trade Test (if required) of the candidate will immediately be conducted.
  - After passing Trade Test (if required), Medical Test shall be conducted at Medical Board Office at IP Depot.
  - After Medical Test done, PLD shall post the candidate.
- 2. The online recruitment portal can be accessed through URL <a href="http://dtc-rp.com">http://dtc-rp.com</a>.
- The flow chart of the complete process is enclosed at Annexure-A.
- The FAQs for aspiring candidates is placed at Annexure-B.
- User Manual, i.e. action points for all the stake holders involved in the recruitment of Contractual Drivers like Administrator [Sr.Mgr(IT)], PLD[Manager(P)], Trade Test [Sr.Manager(MS-1) & Medical Board [Pharmacist(MB)] is enclosed as Annexure-C.
- As per scope of work accepted by M/s IMAAPPWEB LLP, Functionality Testing & User Acceptance Test (UAT) of the developed application was conducted by DTC on 16.04.2021 involving stake holders from all concerned departments/sections.
- 7. For any new issue in the developed web application, the matter may be taken up with Sr.Manager(IT)/Manager(IT-3).