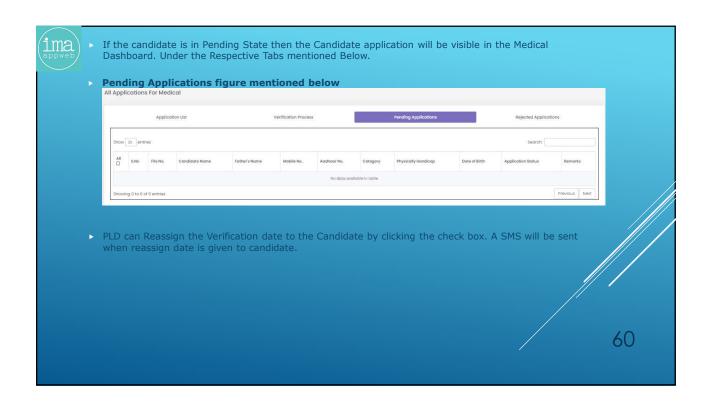

- The online recruitment system will have the following steps: -
  - PLD is to upload the advertisement and relevant circulars on the portal as & when required and simultaneously to create formats for specific vacancies.
  - ✓ After registration, aspiring candidate can apply online for the open advertisements and upload the soft copies of the certificates and will follow the instructions on the user dashboard and received through SMSs on his mobile.
  - PLD shall verify the documents and other details by calling him physically.
  - After verification done by PLD, Trade Test (if required) of the candidate will immediately be conducted.
  - After passing Trade Test (if required), Medical Test shall be conducted at Medical Board Office at IP Depot.
  - After Medical Test done, PLD shall post the candidate.
- 2. The online recruitment portal can be accessed through URL <a href="http://dtc-rp.com">http://dtc-rp.com</a>.
- The flow chart of the complete process is enclosed at Annexure-A.
- The FAQs for aspiring candidates is placed at Annexure-B.
- User Manual, i.e. action points for all the stake holders involved in the recruitment of Contractual Drivers like Administrator [Sr.Mgr(IT)], PLD[Manager(P)], Trade Test [Sr.Manager(MS-1) & Medical Board [Pharmacist(MB)] is enclosed as Annexure-C.
- As per scope of work accepted by M/s IMAAPPWEB LLP, Functionality Testing & User Acceptance Test (UAT) of the developed application was conducted by DTC on 16.04.2021 involving stake holders from all concerned departments/sections.
- 7. For any new issue in the developed web application, the matter may be taken up with Sr.Manager(IT)/Manager(IT-3).