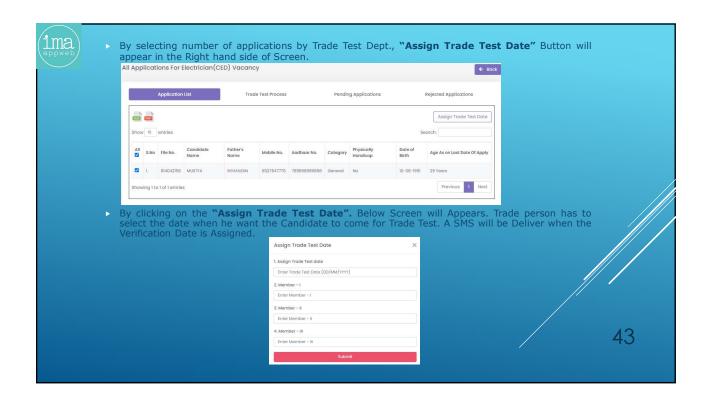

- The online recruitment system will have the following steps: -
  - PLD is to upload the advertisement and relevant circulars on the portal as & when required and simultaneously to create formats for specific vacancies.
  - ✓ After registration, aspiring candidate can apply online for the open advertisements and upload the soft copies of the certificates and will follow the instructions on the user dashboard and received through SMSs on his mobile.
  - PLD shall verify the documents and other details by calling him physically.
  - After verification done by PLD, Trade Test (if required) of the candidate will immediately be conducted.
  - After passing Trade Test (if required), Medical Test shall be conducted at Medical Board Office at IP Depot.
  - After Medical Test done, PLD shall post the candidate.
- 2. The online recruitment portal can be accessed through URL <a href="http://dtc-rp.com">http://dtc-rp.com</a>.
- The flow chart of the complete process is enclosed at Annexure-A.
- The FAQs for aspiring candidates is placed at Annexure-B.
- User Manual, i.e. action points for all the stake holders involved in the recruitment of Contractual Drivers like Administrator [Sr.Mgr(IT)], PLD[Manager(P)], Trade Test [Sr.Manager(MS-1) & Medical Board [Pharmacist(MB)] is enclosed as Annexure-C.
- As per scope of work accepted by M/s IMAAPPWEB LLP, Functionality Testing & User Acceptance Test (UAT) of the developed application was conducted by DTC on 16.04.2021 involving stake holders from all concerned departments/sections.
- 7. For any new issue in the developed web application, the matter may be taken up with Sr.Manager(IT)/Manager(IT-3).