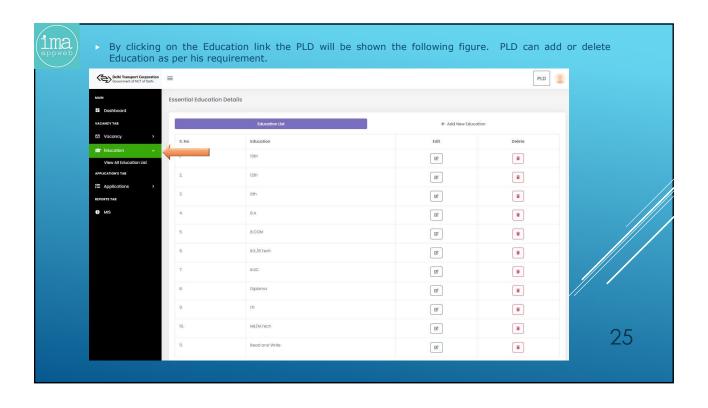

- The online recruitment system will have the following steps: -
  - PLD is to upload the advertisement and relevant circulars on the portal as & when required and simultaneously to create formats for specific vacancies.
  - ✓ After registration, aspiring candidate can apply online for the open advertisements and upload the soft copies of the certificates and will follow the instructions on the user dashboard and received through SMSs on his mobile.
  - PLD shall verify the documents and other details by calling him physically.
  - After verification done by PLD, Trade Test (if required) of the candidate will immediately be conducted.
  - After passing Trade Test (if required), Medical Test shall be conducted at Medical Board Office at IP Depot.
  - After Medical Test done, PLD shall post the candidate.
- 2. The online recruitment portal can be accessed through URL <a href="http://dtc-rp.com">http://dtc-rp.com</a>.
- The flow chart of the complete process is enclosed at Annexure-A.
- The FAQs for aspiring candidates is placed at Annexure-B.
- User Manual, i.e. action points for all the stake holders involved in the recruitment of Contractual Drivers like Administrator [Sr.Mgr(IT)], PLD[Manager(P)], Trade Test [Sr.Manager(MS-1) & Medical Board [Pharmacist(MB)] is enclosed as Annexure-C.
- As per scope of work accepted by M/s IMAAPPWEB LLP, Functionality Testing & User Acceptance Test (UAT) of the developed application was conducted by DTC on 16.04.2021 involving stake holders from all concerned departments/sections.
- 7. For any new issue in the developed web application, the matter may be taken up with Sr.Manager(IT)/Manager(IT-3).