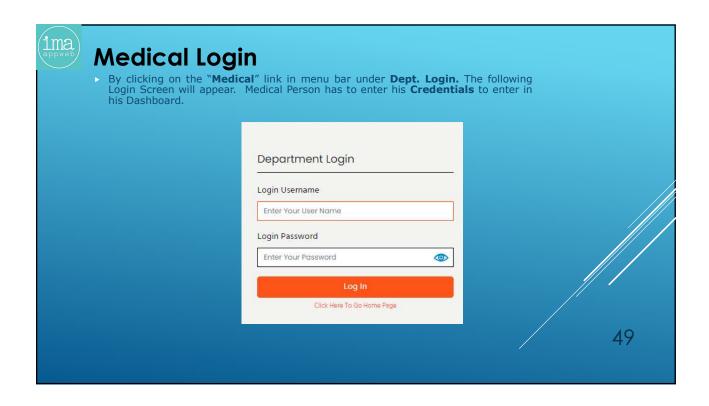

|          |
|     | Not-Registered? Create an account                                                                                                                                                                                                                                    |          |
| •   | The candidate has to enter his registered email id and the Temporary Password that was sent to his / her email address. The candidate can reset the Temporary password from Dashboard also by clicking on the "Avatar" section located at the top right hand corner. | 6        |