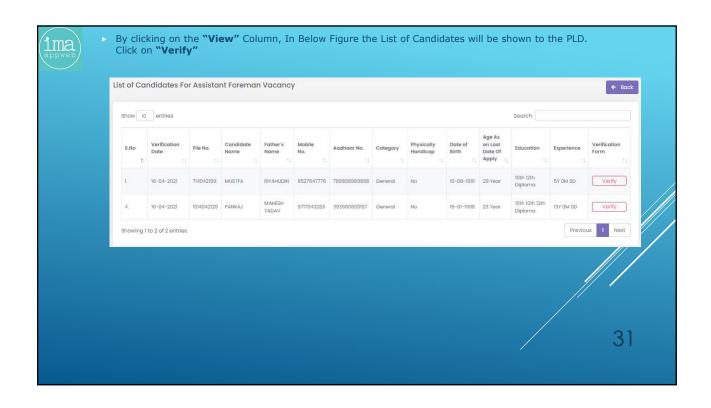

- The online recruitment system will have the following steps: -
  - PLD is to upload the advertisement and relevant circulars on the portal as & when required and simultaneously to create formats for specific vacancies.
  - ✓ After registration, aspiring candidate can apply online for the open advertisements and upload the soft copies of the certificates and will follow the instructions on the user dashboard and received through SMSs on his mobile.
  - PLD shall verify the documents and other details by calling him physically.
  - After verification done by PLD, Trade Test (if required) of the candidate will immediately be conducted.
  - After passing Trade Test (if required), Medical Test shall be conducted at Medical Board Office at IP Depot.
  - After Medical Test done, PLD shall post the candidate.
- 2. The online recruitment portal can be accessed through URL <a href="http://dtc-rp.com">http://dtc-rp.com</a>.
- The flow chart of the complete process is enclosed at Annexure-A.
- The FAQs for aspiring candidates is placed at Annexure-B.
- User Manual, i.e. action points for all the stake holders involved in the recruitment of Contractual Drivers like Administrator [Sr.Mgr(IT)], PLD[Manager(P)], Trade Test [Sr.Manager(MS-1) & Medical Board [Pharmacist(MB)] is enclosed as Annexure-C.
- As per scope of work accepted by M/s IMAAPPWEB LLP, Functionality Testing & User Acceptance Test (UAT) of the developed application was conducted by DTC on 16.04.2021 involving stake holders from all concerned departments/sections.
- 7. For any new issue in the developed web application, the matter may be taken up with Sr.Manager(IT)/Manager(IT-3).