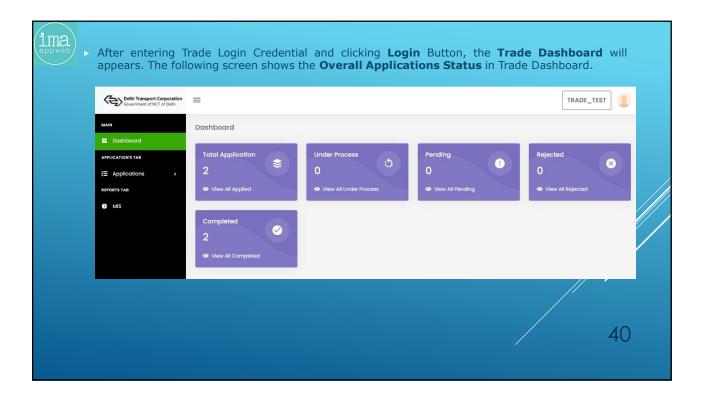

- The online recruitment system will have the following steps: -
  - PLD is to upload the advertisement and relevant circulars on the portal as & when required and simultaneously to create formats for specific vacancies.
  - ✓ After registration, aspiring candidate can apply online for the open advertisements and upload the soft copies of the certificates and will follow the instructions on the user dashboard and received through SMSs on his mobile.
  - PLD shall verify the documents and other details by calling him physically.
  - After verification done by PLD, Trade Test (if required) of the candidate will immediately be conducted.
  - After passing Trade Test (if required), Medical Test shall be conducted at Medical Board Office at IP Depot.
  - After Medical Test done, PLD shall post the candidate.
- 2. The online recruitment portal can be accessed through URL <a href="http://dtc-rp.com">http://dtc-rp.com</a>.
- The flow chart of the complete process is enclosed at Annexure-A.
- The FAQs for aspiring candidates is placed at Annexure-B.
- User Manual, i.e. action points for all the stake holders involved in the recruitment of Contractual Drivers like Administrator [Sr.Mgr(IT)], PLD[Manager(P)], Trade Test [Sr.Manager(MS-1) & Medical Board [Pharmacist(MB)] is enclosed as Annexure-C.
- As per scope of work accepted by M/s IMAAPPWEB LLP, Functionality Testing & User Acceptance Test (UAT) of the developed application was conducted by DTC on 16.04.2021 involving stake holders from all concerned departments/sections.
- 7. For any new issue in the developed web application, the matter may be taken up with Sr.Manager(IT)/Manager(IT-3).