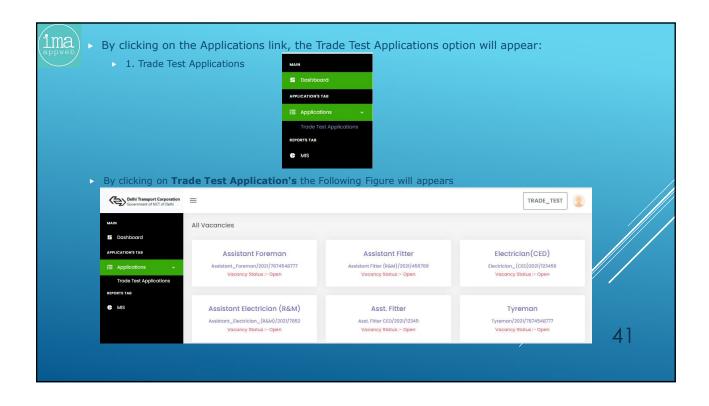

- The online recruitment system will have the following steps: -
  - PLD is to upload the advertisement and relevant circulars on the portal as & when required and simultaneously to create formats for specific vacancies.
  - ✓ After registration, aspiring candidate can apply online for the open advertisements and upload the soft copies of the certificates and will follow the instructions on the user dashboard and received through SMSs on his mobile.
  - PLD shall verify the documents and other details by calling him physically.
  - After verification done by PLD, Trade Test (if required) of the candidate will immediately be conducted.
  - After passing Trade Test (if required), Medical Test shall be conducted at Medical Board Office at IP Depot.
  - After Medical Test done, PLD shall post the candidate.
- 2. The online recruitment portal can be accessed through URL <a href="http://dtc-rp.com">http://dtc-rp.com</a>.
- The flow chart of the complete process is enclosed at Annexure-A.
- The FAQs for aspiring candidates is placed at Annexure-B.
- User Manual, i.e. action points for all the stake holders involved in the recruitment of Contractual Drivers like Administrator [Sr.Mgr(IT)], PLD[Manager(P)], Trade Test [Sr.Manager(MS-1) & Medical Board [Pharmacist(MB)] is enclosed as Annexure-C.
- As per scope of work accepted by M/s IMAAPPWEB LLP, Functionality Testing & User Acceptance Test (UAT) of the developed application was conducted by DTC on 16.04.2021 involving stake holders from all concerned departments/sections.
- 7. For any new issue in the developed web application, the matter may be taken up with Sr.Manager(IT)/Manager(IT-3).