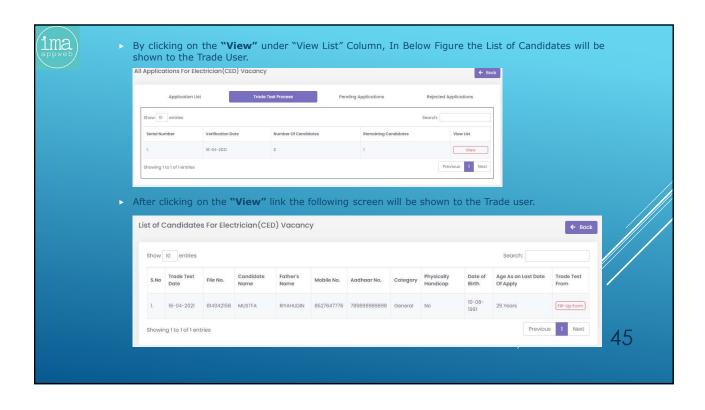

- The online recruitment system will have the following steps: -
  - PLD is to upload the advertisement and relevant circulars on the portal as & when required and simultaneously to create formats for specific vacancies.
  - ✓ After registration, aspiring candidate can apply online for the open advertisements and upload the soft copies of the certificates and will follow the instructions on the user dashboard and received through SMSs on his mobile.
  - PLD shall verify the documents and other details by calling him physically.
  - After verification done by PLD, Trade Test (if required) of the candidate will immediately be conducted.
  - After passing Trade Test (if required), Medical Test shall be conducted at Medical Board Office at IP Depot.
  - After Medical Test done, PLD shall post the candidate.
- 2. The online recruitment portal can be accessed through URL <a href="http://dtc-rp.com">http://dtc-rp.com</a>.
- The flow chart of the complete process is enclosed at Annexure-A.
- The FAQs for aspiring candidates is placed at Annexure-B.
- User Manual, i.e. action points for all the stake holders involved in the recruitment of Contractual Drivers like Administrator [Sr.Mgr(IT)], PLD[Manager(P)], Trade Test [Sr.Manager(MS-1) & Medical Board [Pharmacist(MB)] is enclosed as Annexure-C.
- As per scope of work accepted by M/s IMAAPPWEB LLP, Functionality Testing & User Acceptance Test (UAT) of the developed application was conducted by DTC on 16.04.2021 involving stake holders from all concerned departments/sections.
- 7. For any new issue in the developed web application, the matter may be taken up with Sr.Manager(IT)/Manager(IT-3).