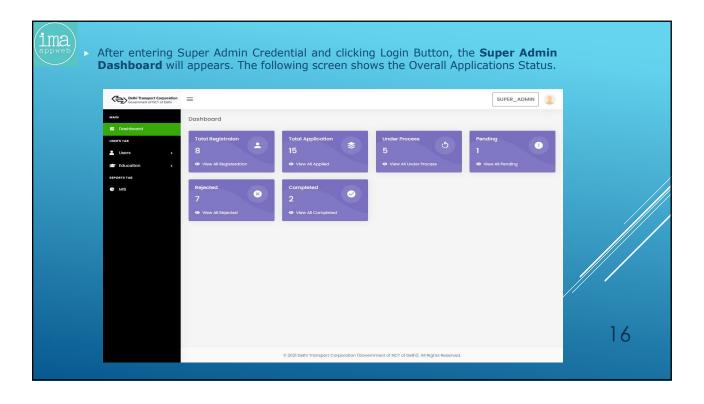

- The online recruitment system will have the following steps: -
  - PLD is to upload the advertisement and relevant circulars on the portal as & when required and simultaneously to create formats for specific vacancies.
  - ✓ After registration, aspiring candidate can apply online for the open advertisements and upload the soft copies of the certificates and will follow the instructions on the user dashboard and received through SMSs on his mobile.
  - PLD shall verify the documents and other details by calling him physically.
  - After verification done by PLD, Trade Test (if required) of the candidate will immediately be conducted.
  - After passing Trade Test (if required), Medical Test shall be conducted at Medical Board Office at IP Depot.
  - After Medical Test done, PLD shall post the candidate.
- 2. The online recruitment portal can be accessed through URL <a href="http://dtc-rp.com">http://dtc-rp.com</a>.
- The flow chart of the complete process is enclosed at Annexure-A.
- The FAQs for aspiring candidates is placed at Annexure-B.
- User Manual, i.e. action points for all the stake holders involved in the recruitment of Contractual Drivers like Administrator [Sr.Mgr(IT)], PLD[Manager(P)], Trade Test [Sr.Manager(MS-1) & Medical Board [Pharmacist(MB)] is enclosed as Annexure-C.
- As per scope of work accepted by M/s IMAAPPWEB LLP, Functionality Testing & User Acceptance Test (UAT) of the developed application was conducted by DTC on 16.04.2021 involving stake holders from all concerned departments/sections.
- 7. For any new issue in the developed web application, the matter may be taken up with Sr.Manager(IT)/Manager(IT-3).