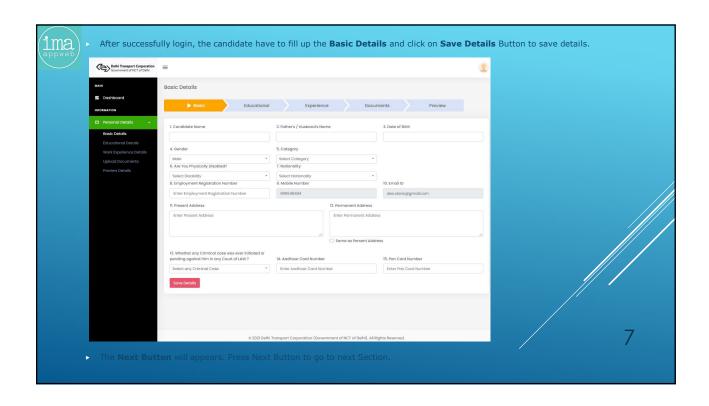

|          |
|     | Not-Registered? Create an account                                                                                                                                                                                                                                    |          |
| •   | The candidate has to enter his registered email id and the Temporary Password that was sent to his / her email address. The candidate can reset the Temporary password from Dashboard also by clicking on the "Avatar" section located at the top right hand corner. | 6        |