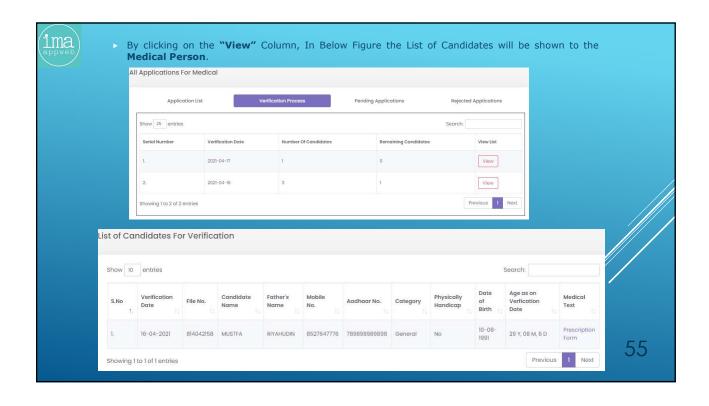

|          |
|     | Not-Registered? Create an account                                                                                                                                                                                                                                    |          |
| •   | The candidate has to enter his registered email id and the Temporary Password that was sent to his / her email address. The candidate can reset the Temporary password from Dashboard also by clicking on the "Avatar" section located at the top right hand corner. | 6        |