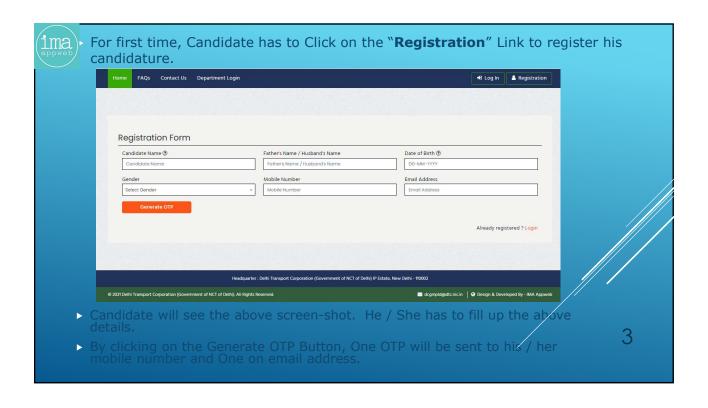

#### 16.Q What will be the procedure for applying online post?

- 1. Candidate will have to login <a href="URL http://dtc-rp.com">URL http://dtc-rp.com</a>
- 2. Aadhaar Card No. will be used as a reference Number; hence already used Aadhaar Card No, Candidate cannot apply for the same post twice.
- 3. New user will have to fill up the application form and submit online. Thereafter keep

monitoring on regular basis for knowing the status of his application and to take action as per directions highlighted in the status bar like when to report for document verification, medical test, posting in depots (in case he is selected for the post) etc.