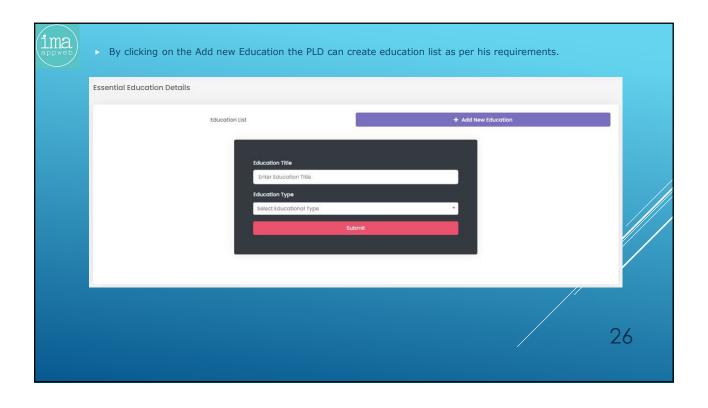

- The online recruitment system will have the following steps: -
  - PLD is to upload the advertisement and relevant circulars on the portal as & when required and simultaneously to create formats for specific vacancies.
  - ✓ After registration, aspiring candidate can apply online for the open advertisements and upload the soft copies of the certificates and will follow the instructions on the user dashboard and received through SMSs on his mobile.
  - PLD shall verify the documents and other details by calling him physically.
  - After verification done by PLD, Trade Test (if required) of the candidate will immediately be conducted.
  - After passing Trade Test (if required), Medical Test shall be conducted at Medical Board Office at IP Depot.
  - After Medical Test done, PLD shall post the candidate.
- 2. The online recruitment portal can be accessed through URL <a href="http://dtc-rp.com">http://dtc-rp.com</a>.
- The flow chart of the complete process is enclosed at Annexure-A.
- The FAQs for aspiring candidates is placed at Annexure-B.
- User Manual, i.e. action points for all the stake holders involved in the recruitment of Contractual Drivers like Administrator [Sr.Mgr(IT)], PLD[Manager(P)], Trade Test [Sr.Manager(MS-1) & Medical Board [Pharmacist(MB)] is enclosed as Annexure-C.
- As per scope of work accepted by M/s IMAAPPWEB LLP, Functionality Testing & User Acceptance Test (UAT) of the developed application was conducted by DTC on 16.04.2021 involving stake holders from all concerned departments/sections.
- 7. For any new issue in the developed web application, the matter may be taken up with Sr.Manager(IT)/Manager(IT-3).