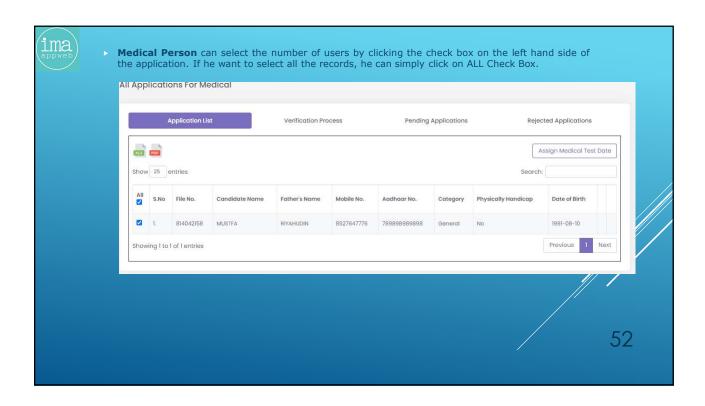

|          |
|     | Not-Registered? Create an account                                                                                                                                                                                                                                    |          |
| •   | The candidate has to enter his registered email id and the Temporary Password that was sent to his / her email address. The candidate can reset the Temporary password from Dashboard also by clicking on the "Avatar" section located at the top right hand corner. | 6        |