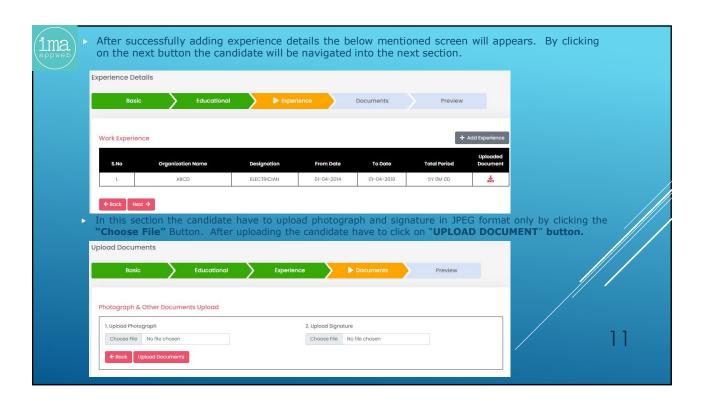

- The online recruitment system will have the following steps: -
  - PLD is to upload the advertisement and relevant circulars on the portal as & when required and simultaneously to create formats for specific vacancies.
  - ✓ After registration, aspiring candidate can apply online for the open advertisements and upload the soft copies of the certificates and will follow the instructions on the user dashboard and received through SMSs on his mobile.
  - PLD shall verify the documents and other details by calling him physically.
  - After verification done by PLD, Trade Test (if required) of the candidate will immediately be conducted.
  - After passing Trade Test (if required), Medical Test shall be conducted at Medical Board Office at IP Depot.
  - After Medical Test done, PLD shall post the candidate.
- 2. The online recruitment portal can be accessed through URL <a href="http://dtc-rp.com">http://dtc-rp.com</a>.
- The flow chart of the complete process is enclosed at Annexure-A.
- The FAQs for aspiring candidates is placed at Annexure-B.
- User Manual, i.e. action points for all the stake holders involved in the recruitment of Contractual Drivers like Administrator [Sr.Mgr(IT)], PLD[Manager(P)], Trade Test [Sr.Manager(MS-1) & Medical Board [Pharmacist(MB)] is enclosed as Annexure-C.
- As per scope of work accepted by M/s IMAAPPWEB LLP, Functionality Testing & User Acceptance Test (UAT) of the developed application was conducted by DTC on 16.04.2021 involving stake holders from all concerned departments/sections.
- 7. For any new issue in the developed web application, the matter may be taken up with Sr.Manager(IT)/Manager(IT-3).