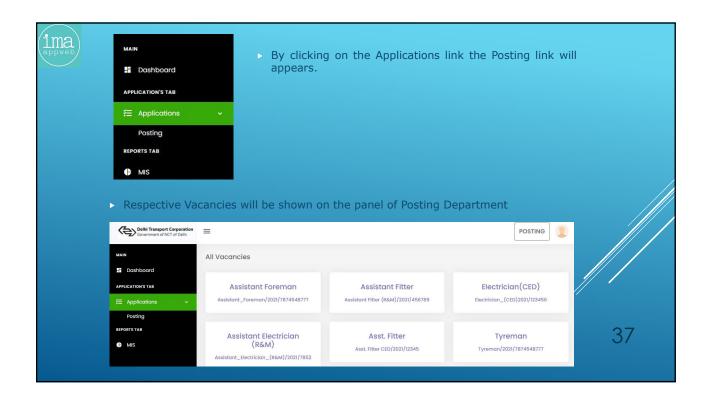

- The online recruitment system will have the following steps: -
  - PLD is to upload the advertisement and relevant circulars on the portal as & when required and simultaneously to create formats for specific vacancies.
  - ✓ After registration, aspiring candidate can apply online for the open advertisements and upload the soft copies of the certificates and will follow the instructions on the user dashboard and received through SMSs on his mobile.
  - PLD shall verify the documents and other details by calling him physically.
  - After verification done by PLD, Trade Test (if required) of the candidate will immediately be conducted.
  - After passing Trade Test (if required), Medical Test shall be conducted at Medical Board Office at IP Depot.
  - After Medical Test done, PLD shall post the candidate.
- 2. The online recruitment portal can be accessed through URL <a href="http://dtc-rp.com">http://dtc-rp.com</a>.
- The flow chart of the complete process is enclosed at Annexure-A.
- The FAQs for aspiring candidates is placed at Annexure-B.
- User Manual, i.e. action points for all the stake holders involved in the recruitment of Contractual Drivers like Administrator [Sr.Mgr(IT)], PLD[Manager(P)], Trade Test [Sr.Manager(MS-1) & Medical Board [Pharmacist(MB)] is enclosed as Annexure-C.
- As per scope of work accepted by M/s IMAAPPWEB LLP, Functionality Testing & User Acceptance Test (UAT) of the developed application was conducted by DTC on 16.04.2021 involving stake holders from all concerned departments/sections.
- 7. For any new issue in the developed web application, the matter may be taken up with Sr.Manager(IT)/Manager(IT-3).