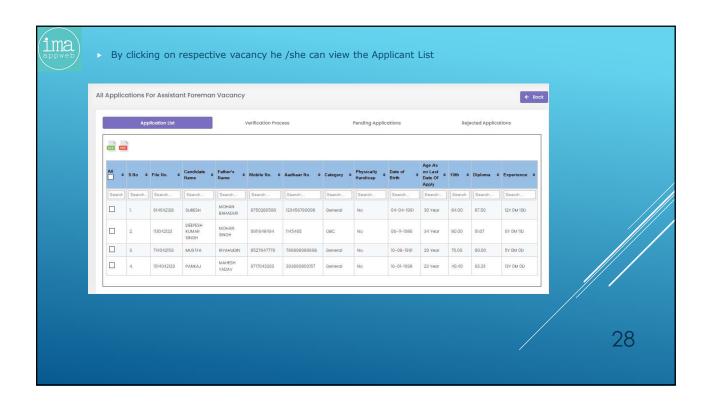

- The online recruitment system will have the following steps: -
  - PLD is to upload the advertisement and relevant circulars on the portal as & when required and simultaneously to create formats for specific vacancies.
  - ✓ After registration, aspiring candidate can apply online for the open advertisements and upload the soft copies of the certificates and will follow the instructions on the user dashboard and received through SMSs on his mobile.
  - PLD shall verify the documents and other details by calling him physically.
  - After verification done by PLD, Trade Test (if required) of the candidate will immediately be conducted.
  - After passing Trade Test (if required), Medical Test shall be conducted at Medical Board Office at IP Depot.
  - After Medical Test done, PLD shall post the candidate.
- 2. The online recruitment portal can be accessed through URL <a href="http://dtc-rp.com">http://dtc-rp.com</a>.
- The flow chart of the complete process is enclosed at Annexure-A.
- The FAQs for aspiring candidates is placed at Annexure-B.
- User Manual, i.e. action points for all the stake holders involved in the recruitment of Contractual Drivers like Administrator [Sr.Mgr(IT)], PLD[Manager(P)], Trade Test [Sr.Manager(MS-1) & Medical Board [Pharmacist(MB)] is enclosed as Annexure-C.
- As per scope of work accepted by M/s IMAAPPWEB LLP, Functionality Testing & User Acceptance Test (UAT) of the developed application was conducted by DTC on 16.04.2021 involving stake holders from all concerned departments/sections.
- 7. For any new issue in the developed web application, the matter may be taken up with Sr.Manager(IT)/Manager(IT-3).