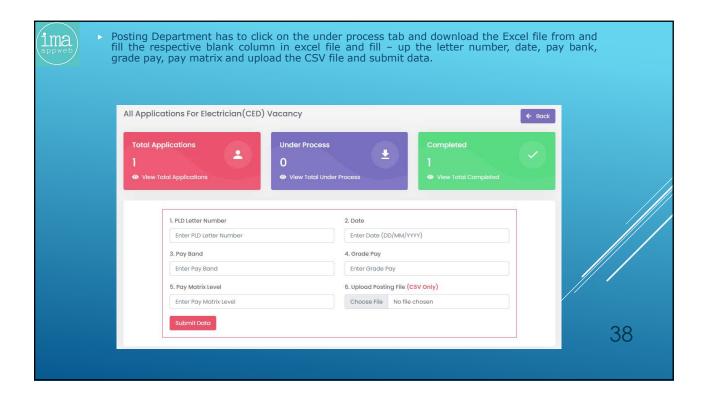

- The online recruitment system will have the following steps: -
  - PLD is to upload the advertisement and relevant circulars on the portal as & when required and simultaneously to create formats for specific vacancies.
  - ✓ After registration, aspiring candidate can apply online for the open advertisements and upload the soft copies of the certificates and will follow the instructions on the user dashboard and received through SMSs on his mobile.
  - PLD shall verify the documents and other details by calling him physically.
  - After verification done by PLD, Trade Test (if required) of the candidate will immediately be conducted.
  - After passing Trade Test (if required), Medical Test shall be conducted at Medical Board Office at IP Depot.
  - After Medical Test done, PLD shall post the candidate.
- 2. The online recruitment portal can be accessed through URL <a href="http://dtc-rp.com">http://dtc-rp.com</a>.
- The flow chart of the complete process is enclosed at Annexure-A.
- The FAQs for aspiring candidates is placed at Annexure-B.
- User Manual, i.e. action points for all the stake holders involved in the recruitment of Contractual Drivers like Administrator [Sr.Mgr(IT)], PLD[Manager(P)], Trade Test [Sr.Manager(MS-1) & Medical Board [Pharmacist(MB)] is enclosed as Annexure-C.
- As per scope of work accepted by M/s IMAAPPWEB LLP, Functionality Testing & User Acceptance Test (UAT) of the developed application was conducted by DTC on 16.04.2021 involving stake holders from all concerned departments/sections.
- 7. For any new issue in the developed web application, the matter may be taken up with Sr.Manager(IT)/Manager(IT-3).