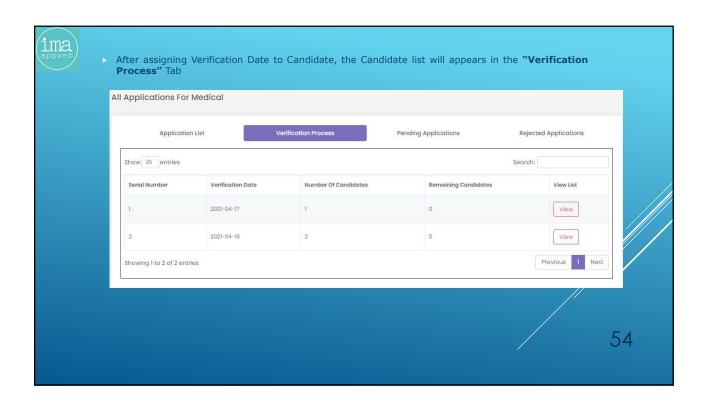

|          |
|     | Not-Registered? Create an account                                                                                                                                                                                                                                    |          |
| •   | The candidate has to enter his registered email id and the Temporary Password that was sent to his / her email address. The candidate can reset the Temporary password from Dashboard also by clicking on the "Avatar" section located at the top right hand corner. | 6        |