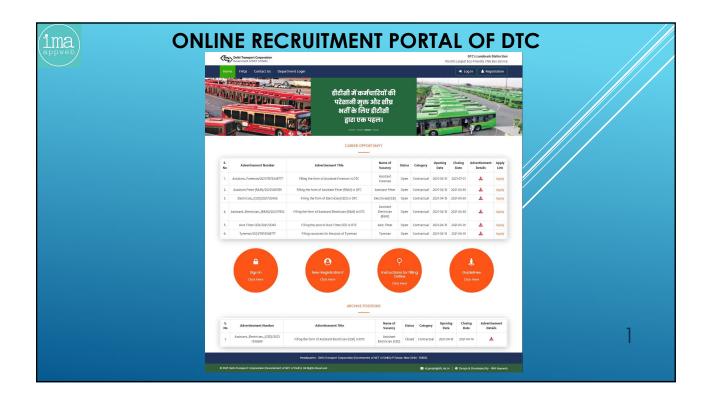

# Standard Operating Procedure (SoP) For the Web based Application Software for Online Recruitment of DTC

In order to make the recruitment system of DTC speedy and hassle free, DTC has developed a Web Application Software for recruitment in DTC and has been launched w.e.f. 22.04.2021 as per the details given as under: -

- The online recruitment system will have the following steps: -
  - PLD is to upload the advertisement and relevant circulars on the portal as & when required and simultaneously to create formats for specific vacancies.
  - ✓ After registration, aspiring candidate can apply online for the open advertisements and upload the soft copies of the certificates and will follow the instructions on the user dashboard and received through SMSs on his mobile.
  - PLD shall verify the documents and other details by calling him physically.
  - After verification done by PLD, Trade Test (if required) of the candidate will immediately be conducted.
  - After passing Trade Test (if required), Medical Test shall be conducted at Medical Board Office at IP Depot.
  - After Medical Test done, PLD shall post the candidate.
- 2. The online recruitment portal can be accessed through URL <a href="http://dtc-rp.com">http://dtc-rp.com</a>.
- The flow chart of the complete process is enclosed at Annexure-A.
- The FAQs for aspiring candidates is placed at Annexure-B.
- User Manual, i.e. action points for all the stake holders involved in the recruitment of Contractual Drivers like Administrator [Sr.Mgr(IT)], PLD[Manager(P)], Trade Test [Sr.Manager(MS-1) & Medical Board [Pharmacist(MB)] is enclosed as Annexure-C.
- As per scope of work accepted by M/s IMAAPPWEB LLP, Functionality Testing & User Acceptance Test (UAT) of the developed application was conducted by DTC on 16.04.2021 involving stake holders from all concerned departments/sections.
- 7. For any new issue in the developed web application, the matter may be taken up with Sr.Manager(IT)/Manager(IT-3).