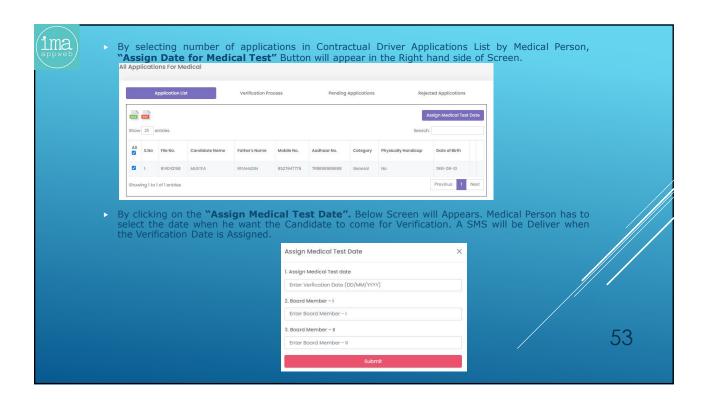

|          |
|     | Not-Registered? Create an account                                                                                                                                                                                                                                    |          |
| •   | The candidate has to enter his registered email id and the Temporary Password that was sent to his / her email address. The candidate can reset the Temporary password from Dashboard also by clicking on the "Avatar" section located at the top right hand corner. | 6        |