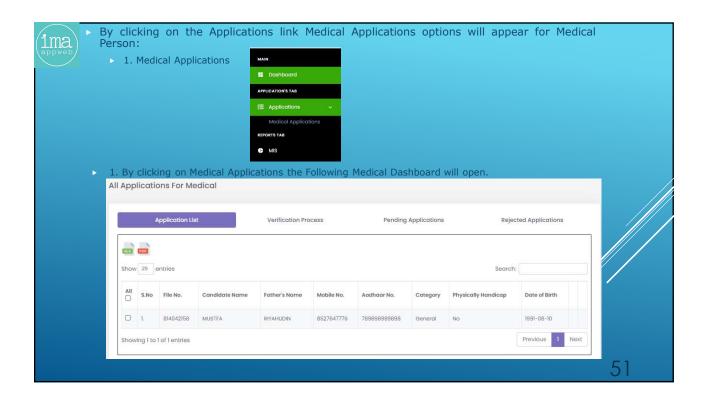

|          |
|     | Not-Registered? Create an account                                                                                                                                                                                                                                    |          |
| •   | The candidate has to enter his registered email id and the Temporary Password that was sent to his / her email address. The candidate can reset the Temporary password from Dashboard also by clicking on the "Avatar" section located at the top right hand corner. | 6        |