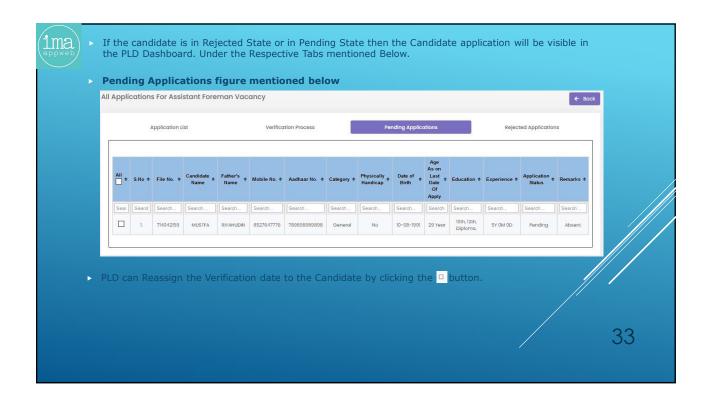

- The online recruitment system will have the following steps: -
  - PLD is to upload the advertisement and relevant circulars on the portal as & when required and simultaneously to create formats for specific vacancies.
  - ✓ After registration, aspiring candidate can apply online for the open advertisements and upload the soft copies of the certificates and will follow the instructions on the user dashboard and received through SMSs on his mobile.
  - PLD shall verify the documents and other details by calling him physically.
  - After verification done by PLD, Trade Test (if required) of the candidate will immediately be conducted.
  - After passing Trade Test (if required), Medical Test shall be conducted at Medical Board Office at IP Depot.
  - After Medical Test done, PLD shall post the candidate.
- 2. The online recruitment portal can be accessed through URL <a href="http://dtc-rp.com">http://dtc-rp.com</a>.
- The flow chart of the complete process is enclosed at Annexure-A.
- The FAQs for aspiring candidates is placed at Annexure-B.
- User Manual, i.e. action points for all the stake holders involved in the recruitment of Contractual Drivers like Administrator [Sr.Mgr(IT)], PLD[Manager(P)], Trade Test [Sr.Manager(MS-1) & Medical Board [Pharmacist(MB)] is enclosed as Annexure-C.
- As per scope of work accepted by M/s IMAAPPWEB LLP, Functionality Testing & User Acceptance Test (UAT) of the developed application was conducted by DTC on 16.04.2021 involving stake holders from all concerned departments/sections.
- 7. For any new issue in the developed web application, the matter may be taken up with Sr.Manager(IT)/Manager(IT-3).