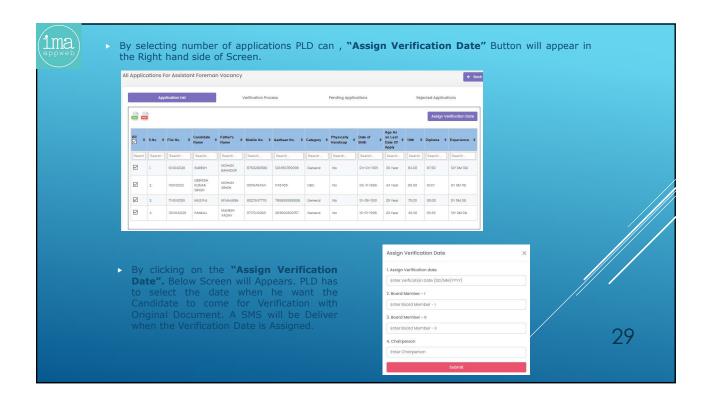

- The online recruitment system will have the following steps: -
  - PLD is to upload the advertisement and relevant circulars on the portal as & when required and simultaneously to create formats for specific vacancies.
  - ✓ After registration, aspiring candidate can apply online for the open advertisements and upload the soft copies of the certificates and will follow the instructions on the user dashboard and received through SMSs on his mobile.
  - PLD shall verify the documents and other details by calling him physically.
  - After verification done by PLD, Trade Test (if required) of the candidate will immediately be conducted.
  - After passing Trade Test (if required), Medical Test shall be conducted at Medical Board Office at IP Depot.
  - After Medical Test done, PLD shall post the candidate.
- 2. The online recruitment portal can be accessed through URL <a href="http://dtc-rp.com">http://dtc-rp.com</a>.
- The flow chart of the complete process is enclosed at Annexure-A.
- The FAQs for aspiring candidates is placed at Annexure-B.
- User Manual, i.e. action points for all the stake holders involved in the recruitment of Contractual Drivers like Administrator [Sr.Mgr(IT)], PLD[Manager(P)], Trade Test [Sr.Manager(MS-1) & Medical Board [Pharmacist(MB)] is enclosed as Annexure-C.
- As per scope of work accepted by M/s IMAAPPWEB LLP, Functionality Testing & User Acceptance Test (UAT) of the developed application was conducted by DTC on 16.04.2021 involving stake holders from all concerned departments/sections.
- 7. For any new issue in the developed web application, the matter may be taken up with Sr.Manager(IT)/Manager(IT-3).