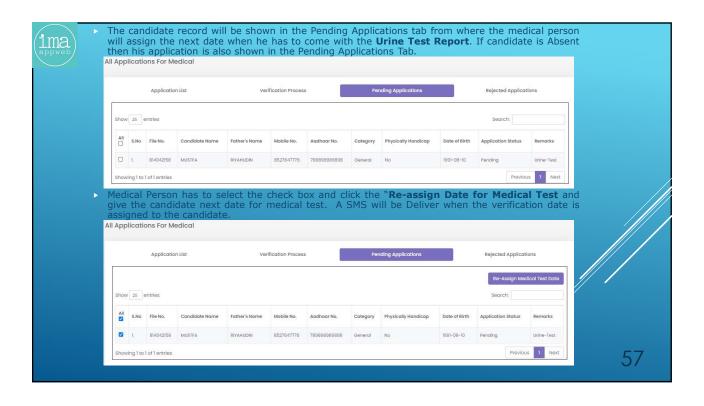

|          |
|     | Not-Registered? Create an account                                                                                                                                                                                                                                    |          |
| •   | The candidate has to enter his registered email id and the Temporary Password that was sent to his / her email address. The candidate can reset the Temporary password from Dashboard also by clicking on the "Avatar" section located at the top right hand corner. | 6        |