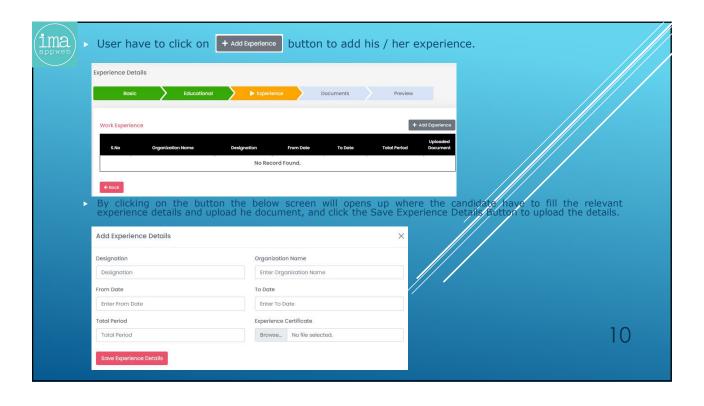

- The online recruitment system will have the following steps: -
  - PLD is to upload the advertisement and relevant circulars on the portal as & when required and simultaneously to create formats for specific vacancies.
  - ✓ After registration, aspiring candidate can apply online for the open advertisements and upload the soft copies of the certificates and will follow the instructions on the user dashboard and received through SMSs on his mobile.
  - PLD shall verify the documents and other details by calling him physically.
  - After verification done by PLD, Trade Test (if required) of the candidate will immediately be conducted.
  - After passing Trade Test (if required), Medical Test shall be conducted at Medical Board Office at IP Depot.
  - After Medical Test done, PLD shall post the candidate.
- 2. The online recruitment portal can be accessed through URL <a href="http://dtc-rp.com">http://dtc-rp.com</a>.
- The flow chart of the complete process is enclosed at Annexure-A.
- The FAQs for aspiring candidates is placed at Annexure-B.
- User Manual, i.e. action points for all the stake holders involved in the recruitment of Contractual Drivers like Administrator [Sr.Mgr(IT)], PLD[Manager(P)], Trade Test [Sr.Manager(MS-1) & Medical Board [Pharmacist(MB)] is enclosed as Annexure-C.
- As per scope of work accepted by M/s IMAAPPWEB LLP, Functionality Testing & User Acceptance Test (UAT) of the developed application was conducted by DTC on 16.04.2021 involving stake holders from all concerned departments/sections.
- 7. For any new issue in the developed web application, the matter may be taken up with Sr.Manager(IT)/Manager(IT-3).