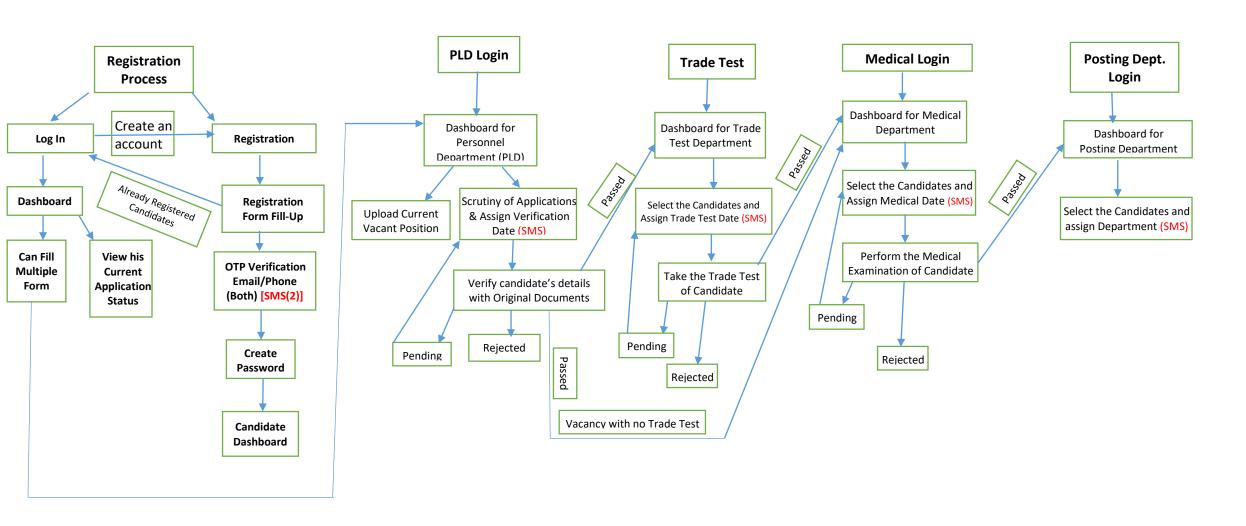

ders from all concerned departments/sections.
- 7. For any new issue in the developed web application, the matter may be taken up with Sr.Manager(IT)/Manager(IT-3).

All concerned are directed to take necessary action in this regard.

This issues with the approval of competent authority.

Dy.Chief General Manager (IT)

Dy.CGM(PLD-1) Dy.CGM(PLD-2&3) Dy.CGM(PLD-4&5) CMO Sr.Manager(MS-1)

#### Copy to:

- 1. CGM (IT)
- CGM(P)
- 3. Dy.CGM(IT-1) for uploading the order and add hyperlink on DTC website.
- 4. All Dy.CGMs
- 5. Addl. CAO
- 6. OSD to MD
- 7. Manager(PLD-1)
- 8. Manager(PLD-4)

### **Online Process for Recruitment in DTC**

### **Applicant Level Block Diagram**



### **Admin Block Diagram**



### **Department Wise Block Diagram**



### Flow of Candidate Application & SMS Details



#### 1.Q Can I fill the recruitment form in Hindi language?

Ans. No.

#### 2.Q Can I fill the form having first name only?

Ans. Yes (As per 10<sup>th</sup> Certificate / as per relevant document).

#### 3.Q What is the maximum age limit for applying the post?

Ans. As per Advertisement for specific post applying / submission of application. (Age Relaxation as per Govt. Rules).

#### 4.Q What is the qualification for the post?

Ans. As per Advertisement for specific post applying / submission of application. (Age Relaxation as per Govt. Rules).

#### 5.Q What are the timings for filling up of online application form?

Ans. Any time 24x7 days. (Opening date to closing date).

#### 6.Q Can I fill the form from anywhere India?

Ans. Yes

#### 7.Q What are the duty hours and rest timings?