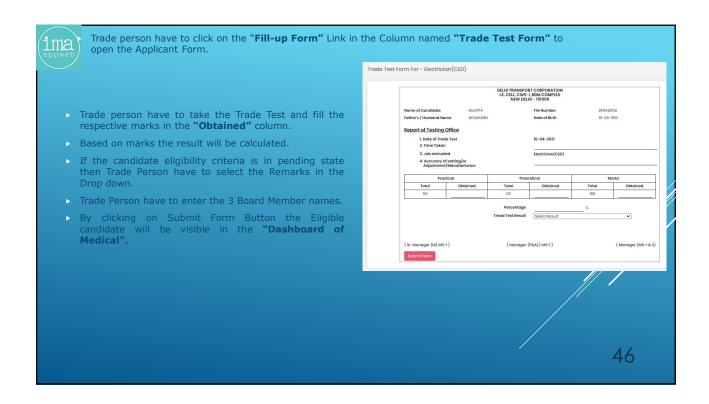

|          |
|     | Not-Registered? Create an account                                                                                                                                                                                                                                    |          |
| •   | The candidate has to enter his registered email id and the Temporary Password that was sent to his / her email address. The candidate can reset the Temporary password from Dashboard also by clicking on the "Avatar" section located at the top right hand corner. | 6        |