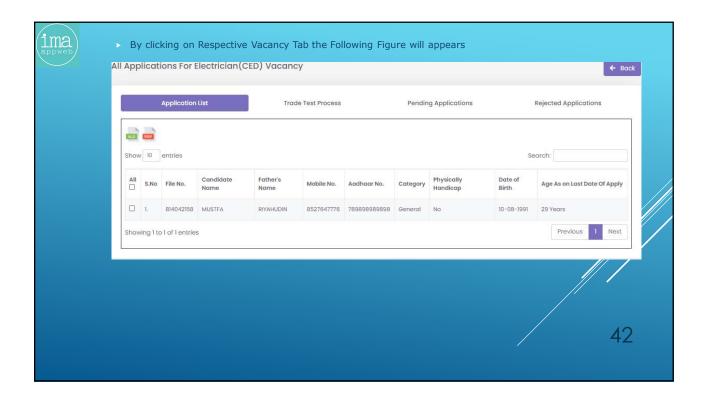

- The online recruitment system will have the following steps: -
  - PLD is to upload the advertisement and relevant circulars on the portal as & when required and simultaneously to create formats for specific vacancies.
  - ✓ After registration, aspiring candidate can apply online for the open advertisements and upload the soft copies of the certificates and will follow the instructions on the user dashboard and received through SMSs on his mobile.
  - PLD shall verify the documents and other details by calling him physically.
  - After verification done by PLD, Trade Test (if required) of the candidate will immediately be conducted.
  - After passing Trade Test (if required), Medical Test shall be conducted at Medical Board Office at IP Depot.
  - After Medical Test done, PLD shall post the candidate.
- 2. The online recruitment portal can be accessed through URL <a href="http://dtc-rp.com">http://dtc-rp.com</a>.
- The flow chart of the complete process is enclosed at Annexure-A.
- The FAQs for aspiring candidates is placed at Annexure-B.
- User Manual, i.e. action points for all the stake holders involved in the recruitment of Contractual Drivers like Administrator [Sr.Mgr(IT)], PLD[Manager(P)], Trade Test [Sr.Manager(MS-1) & Medical Board [Pharmacist(MB)] is enclosed as Annexure-C.
- As per scope of work accepted by M/s IMAAPPWEB LLP, Functionality Testing & User Acceptance Test (UAT) of the developed application was conducted by DTC on 16.04.2021 involving stake holders from all concerned departments/sections.
- 7. For any new issue in the developed web application, the matter may be taken up with Sr.Manager(IT)/Manager(IT-3).