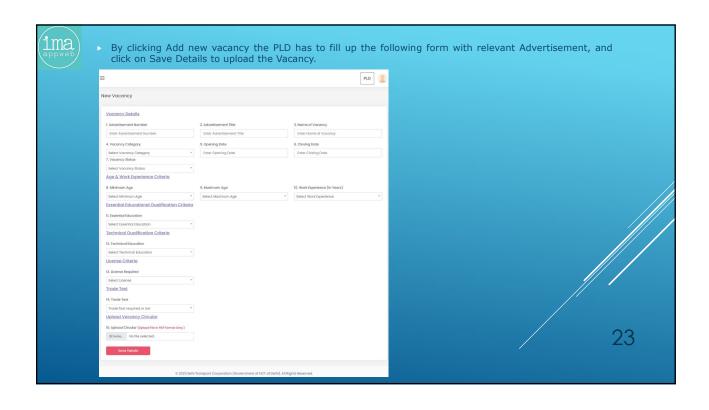

- The online recruitment system will have the following steps: -
  - PLD is to upload the advertisement and relevant circulars on the portal as & when required and simultaneously to create formats for specific vacancies.
  - ✓ After registration, aspiring candidate can apply online for the open advertisements and upload the soft copies of the certificates and will follow the instructions on the user dashboard and received through SMSs on his mobile.
  - PLD shall verify the documents and other details by calling him physically.
  - After verification done by PLD, Trade Test (if required) of the candidate will immediately be conducted.
  - After passing Trade Test (if required), Medical Test shall be conducted at Medical Board Office at IP Depot.
  - After Medical Test done, PLD shall post the candidate.
- 2. The online recruitment portal can be accessed through URL <a href="http://dtc-rp.com">http://dtc-rp.com</a>.
- The flow chart of the complete process is enclosed at Annexure-A.
- The FAQs for aspiring candidates is placed at Annexure-B.
- User Manual, i.e. action points for all the stake holders involved in the recruitment of Contractual Drivers like Administrator [Sr.Mgr(IT)], PLD[Manager(P)], Trade Test [Sr.Manager(MS-1) & Medical Board [Pharmacist(MB)] is enclosed as Annexure-C.
- As per scope of work accepted by M/s IMAAPPWEB LLP, Functionality Testing & User Acceptance Test (UAT) of the developed application was conducted by DTC on 16.04.2021 involving stake holders from all concerned departments/sections.
- 7. For any new issue in the developed web application, the matter may be taken up with Sr.Manager(IT)/Manager(IT-3).