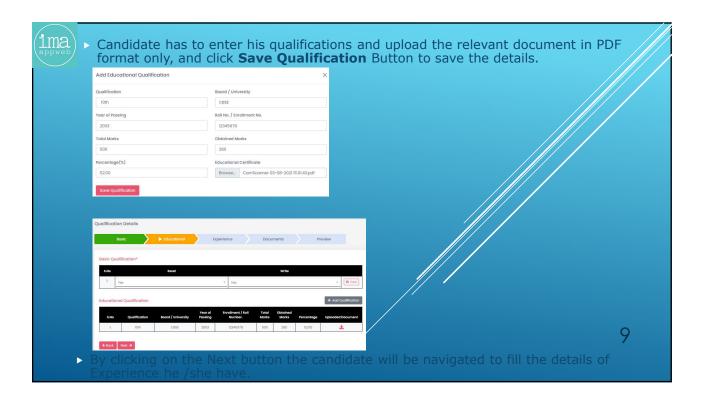

|          |
|     | Not-Registered? Create an account                                                                                                                                                                                                                                    |          |
| •   | The candidate has to enter his registered email id and the Temporary Password that was sent to his / her email address. The candidate can reset the Temporary password from Dashboard also by clicking on the "Avatar" section located at the top right hand corner. | 6        |