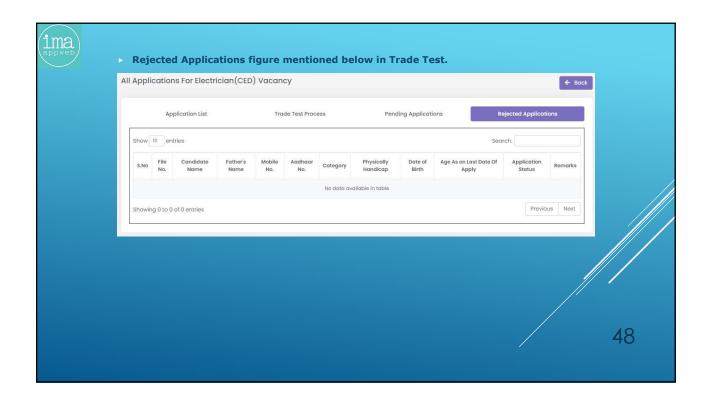

|          |
|     | Not-Registered? Create an account                                                                                                                                                                                                                                    |          |
| •   | The candidate has to enter his registered email id and the Temporary Password that was sent to his / her email address. The candidate can reset the Temporary password from Dashboard also by clicking on the "Avatar" section located at the top right hand corner. | 6        |